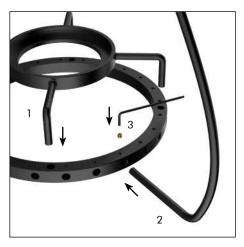

ANALOG

65 - 6500K

- \* Customization available on SIZE and POWER
- \* Customized PAINT and POWDER COAT options available based on RAL

www.lunnark.com
LunnArk Luminaires

Acrylic support & Bend rod assembly (Bottom ring)