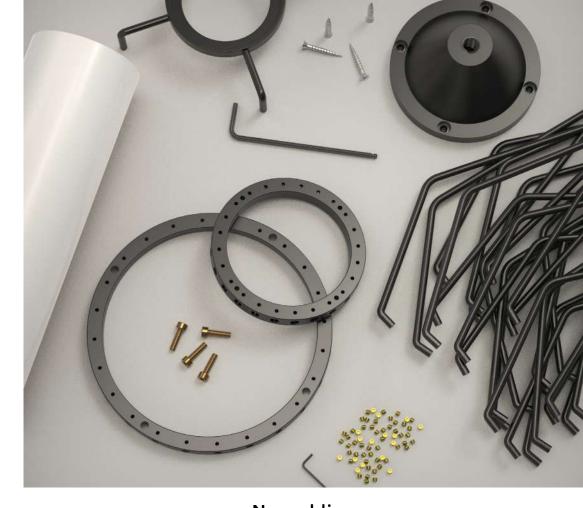

DS35 to DS41 (Range) **Product Code Environment** Indoor / Outdoor Material Aluminium & MS Mounting Pendant (P) Color Jet Black (02) **Size Options** Ø300 / Ø400

**Light Source** LED Module 20 W / 30 W Power Lumens 1600 / 2400 **Light Distribution** Direct (D) ON / OFF (S) Control Color Temperature (CCT) 4000K (40)



Presenting the range of "QAFASOUL"

Suspended Acrylic light fixture with light weight aluminium rod housing.

Engineered to perfection, no welds and easy assembly





## No welding Do it yourself Easy assembly & easy storage

## OPTIONS AVAILABLE

MOUNTING [X]

LIGHT DISTRIBUTION [Y]

CONTROL [Z]

CCT [##]

27 - 2700K

30 - 3000K

D - DALL

ANALOG

65 - 6500K

- \* Customization available on SIZE and POWER
- \* Customized PAINT and POWDER COAT options available based on RAL

www.lunnark.com
LunnArk Luminaires



Acrylic support & Bend rod assembly (Bottom ring)



Bend rod fixing (Top ring)



Light source placement / replacement

The "QAFASOUL" range are iconic luminaires suitable for both indoor and outdoor applications with IP65 rating. Easy to assemble and disassemble, the "product" range has 7 different designs to pick from. The aluminium bend rods and MS rings makes it a light-weight and well-engineered product.





www.lunnark.com LunnArk Lumi