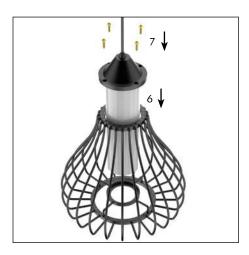

Bend rod fixing (Top ring)

Light source placement / replacement

The "QAFASOUL" range are iconic luminaires suitable for both indoor and outdoor applications with IP65 rating. Easy to assemble and disassemble, the "product" range has 7 different designs to pick from. The aluminium bend rods and MS rings makes it a light-weight and well-engineered product.