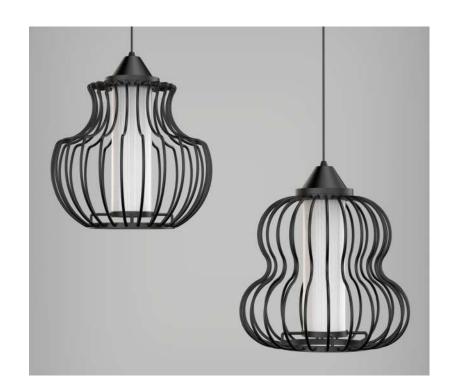

Presenting the range of "QAFASOUL"

Suspended Acrylic light fixture with light weight aluminium rod housing.

Engineered to perfection, no welds and easy assembly

Bend rod fixing (Top ring)

Light source placement / replacement

The "QAFASOUL" range are iconic luminaires suitable for both indoor and outdoor applications with IP65 rating. Easy to assemble and disassemble, the "product" range has 7 different designs to pick from. The aluminium bend rods and MS rings makes it a light-weight and well-engineered product.