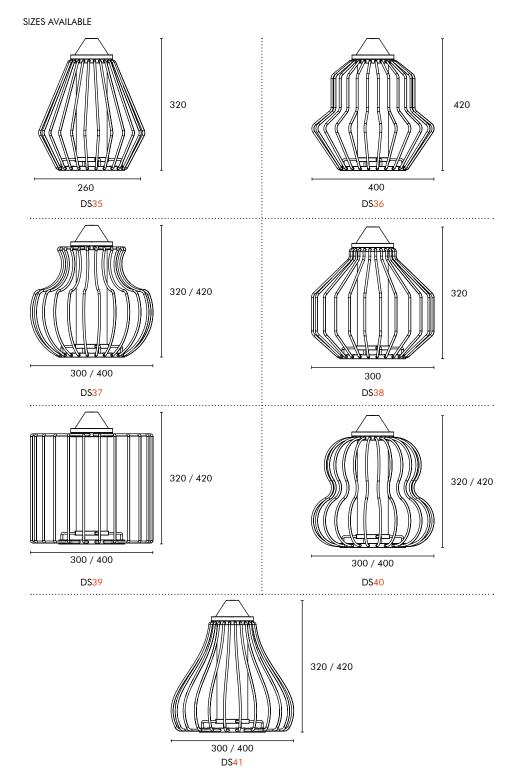

DS35 to DS41 (Range) **Product Code Environment** Indoor / Outdoor Material Aluminium & MS Mounting Pendant (P) Color Jet Black (02) **Size Options** Ø300 / Ø400

**Light Source** LED Module 20 W / 30 W Power Lumens 1600 / 2400 **Light Distribution** Direct (D) ON / OFF (S) Control Color Temperature (CCT) 4000K (40)