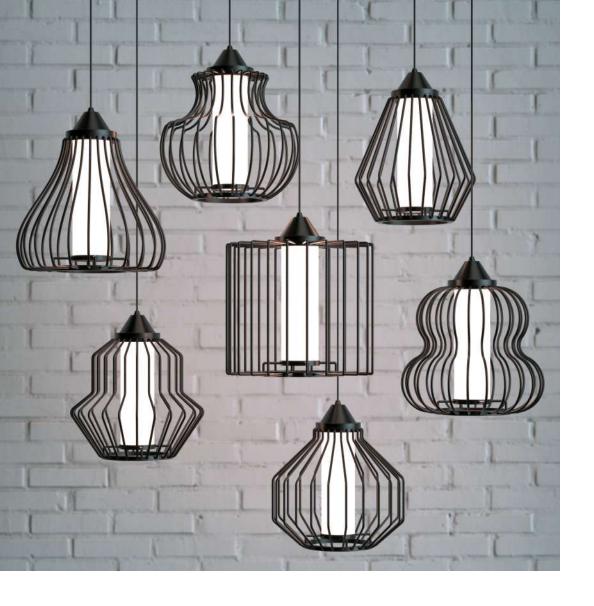

Bend rod fixing (Top ring)

Light source placement / replacement

The "QAFASOUL" range are iconic luminaires suitable for both indoor and outdoor applications with IP65 rating. Easy to assemble and disassemble, the "product" range has 7 different designs to pick from. The aluminium bend rods and MS rings makes it a light-weight and well-engineered product.