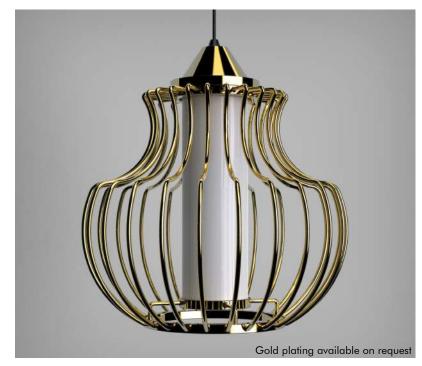

Presenting the range of "QAFASOUL"

Suspended Acrylic light fixture with light weight aluminium rod housing.

Engineered to perfection, no welds and easy assembly

Bend rod fixing (Top ring)

Light source placement / replacement

The "QAFASOUL" range are iconic luminaires suitable for both indoor and outdoor applications with IP65 rating. Easy to assemble and disassemble, the "product" range has 7 different designs to pick from. The aluminium bend rods and MS rings makes it a light-weight and well-engineered product.