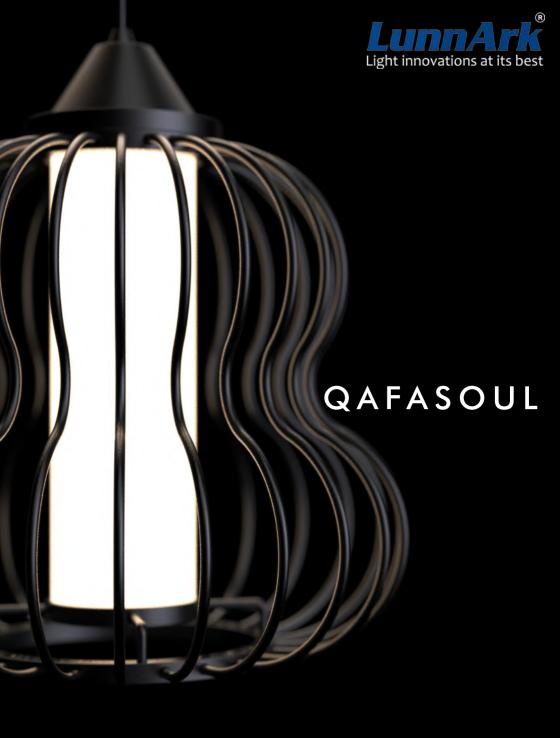

Presenting the range of "QAFASOUL"

Suspended Acrylic light fixture with light weight aluminium rod housing.

Engineered to perfection, no welds and easy assembly

Bend rod fixing (Top ring)

Light source placement / replacement

The "QAFASOUL" range are iconic luminaires suitable for both indoor and outdoor applications with IP65 rating. Easy to assemble and disassemble, the "product" range has 7 different designs to pick from. The aluminium bend rods and MS rings makes it a light-weight and well-engineered product.