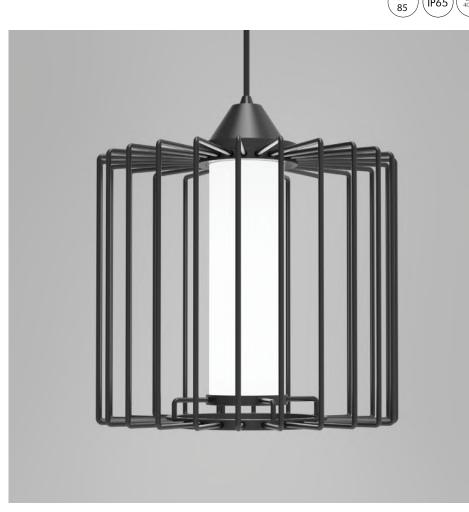

DS35 to DS41 (Range) **Product Code Environment** Indoor / Outdoor Material Aluminium & MS Mounting Pendant (P) Color Jet Black (02) **Size Options** Ø300 / Ø400

**Light Source** LED Module 20 W / 30 W Power Lumens 1600 / 2400 **Light Distribution** Direct (D) ON / OFF (S) Control Color Temperature (CCT) 4000K (40)

Bend rod fixing (Top ring)

Light source placement / replacement

The "QAFASOUL" range are iconic luminaires suitable for both indoor and outdoor applications with IP65 rating. Easy to assemble and disassemble, the "product" range has 7 different designs to pick from. The aluminium bend rods and MS rings makes it a light-weight and well-engineered product.