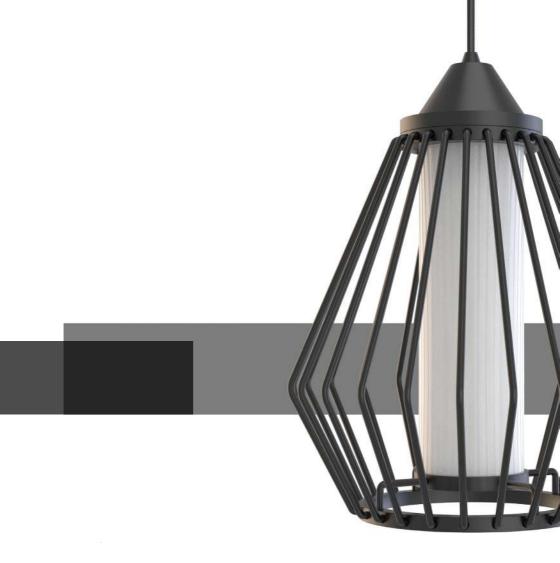

Presenting the range of "QAFASOUL"

Suspended Acrylic light fixture with light weight aluminium rod housing.

Engineered to perfection, no welds and easy assembly

Bend rod fixing (Top ring)

Light source placement / replacement

The "QAFASOUL" range are iconic luminaires suitable for both indoor and outdoor applications with IP65 rating. Easy to assemble and disassemble, the "product" range has 7 different designs to pick from. The aluminium bend rods and MS rings makes it a light-weight and well-engineered product.