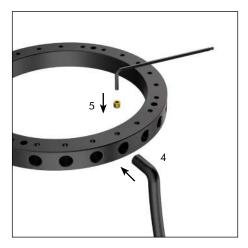

Bend rod fixing (Top ring)

Light source placement / replacement

The "QAFASOUL" range are iconic luminaires suitable for both indoor and outdoor applications with IP65 rating. Easy to assemble and disassemble, the "product" range has 7 different designs to pick from. The aluminium bend rods and MS rings makes it a light-weight and well-engineered product.