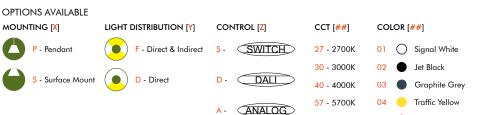

# LINIO CURVE Technical Decorative Linear

Direct and Indirect Lighting

Linear luminaire with direct and indirect lighting, composed of extruded aluminium and curved end caps. Broad beam direct and indirect light distribution through PMMA diffuser which also works as a dust cover.

65 - 6500K

Traffic Red Baby Blue

www.lunnark.com LunnArk Luminaires

Smooth curved edge

Simple end-cap fix

The Linio Curve is designed for effective and functional lighting while adding decorative element to your interiors.

The curved aluminium extruded end-cap compliment the extended diffusers to match curved edges, which stand out from traditional sharp edge linear lights.

Ergonomically designed dual up light with slotted diffuser gives better control feature for indirect lighting functionality of the product.