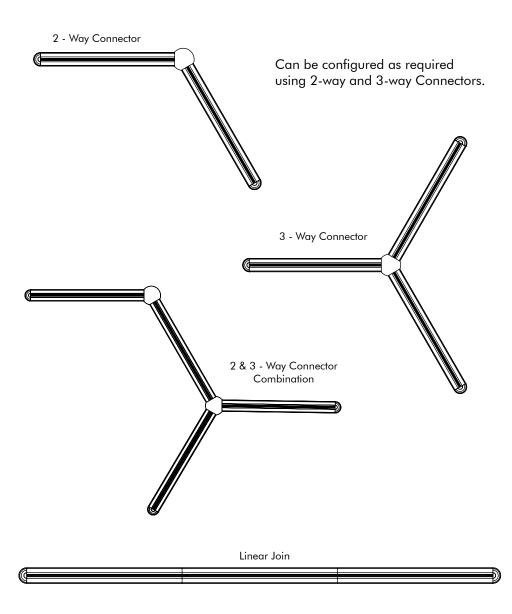

## **CLUSTER CONFIGURATION**

The Connectors are equipped with magnets which allow easy fixing and also ensures proper link between the fixtures.