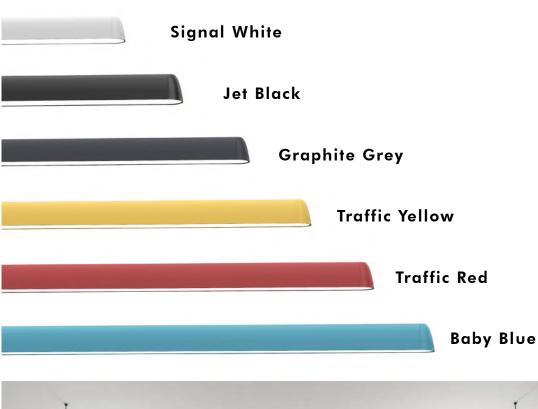

Color Jet Black (02) Control ON / OFF (S)

> Color Temperature (CCT) 4000K (40)

**Light Distribution** 

Wattage & Lumen Output based on LDR 70% DOWN & 30% UP 50% DOWN & 50% UF 30% DOWN & 70% UP Wattage (W) Luminaire Size Wattage (W Wattage (W) (mm) Total Total Total Down Up Down Up Down Up 600 20 2000 10 10 20 2000 6 14 20 2000 12 4000 40 4000 4000 1800 42 30 30 18 60 6000 60 6000 60 6000 2400 24 8000 24 56 8000

65 - 6500K

Traffic Red Baby Blue

www.lunnark.com LunnArk Luminaires

Smooth curved edge

Simple end-cap fix

The Linio Curve is designed for effective and functional lighting while adding decorative element to your interiors.