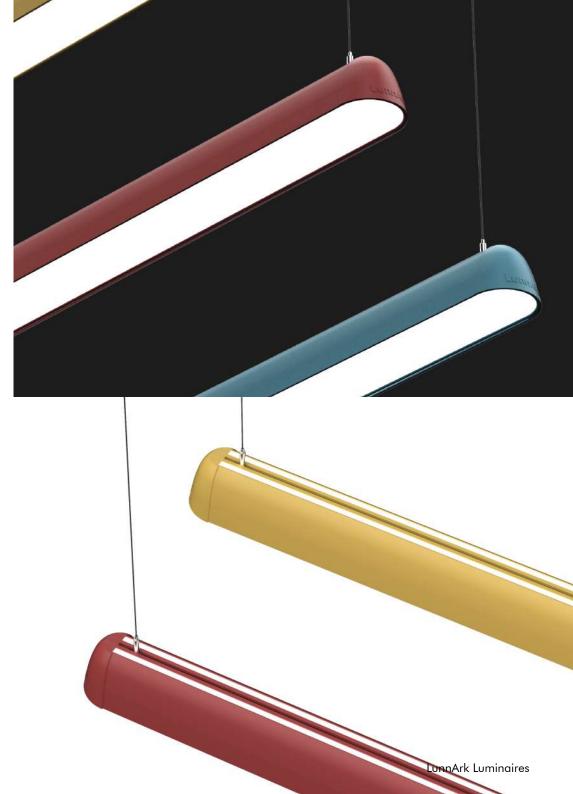

65 - 6500K

Traffic Red Baby Blue

www.lunnark.com LunnArk Luminaires

Smooth curved edge

Simple end-cap fix

The Linio Curve is designed for effective and functional lighting while adding decorative element to your interiors.

The curved aluminium extruded end-cap compliment the extended diffusers to match curved edges, which stand out from traditional sharp edge linear lights.

Ergonomically designed dual up light with slotted diffuser gives better control feature for indirect lighting functionality of the product.