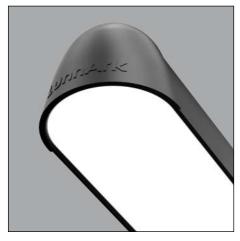

65 - 6500K

Traffic Red Baby Blue

www.lunnark.com LunnArk Luminaires

Smooth curved edge

Simple end-cap fix

The Linio Curve is designed for effective and functional lighting while adding decorative element to your interiors.

The curved aluminium extruded end-cap compliment the extended diffusers to match curved edges, which stand out from traditional sharp edge linear lights.

Ergonomically designed dual up light with slotted diffuser gives better control feature for indirect lighting functionality of the product.

## **CLUSTER CONFIGURATION**

The Connectors are equipped with magnets which allow easy fixing and also ensures proper link between the fixtures.