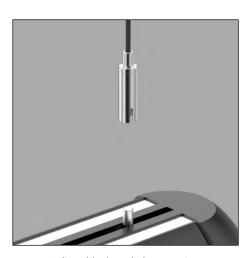

Thats the reason we call LINIO as Technical Decorative Linear with direct and indirect light.

Dual strip Indirect Lighting

Adjustable threaded suspension