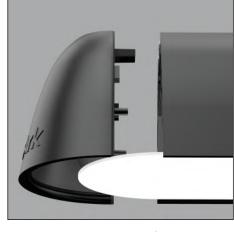

The curved aluminium extruded end-cap compliment the extended diffusers to match curved edges, which stand out from traditional sharp edge linear lights.

Ergonomically designed dual up light with slotted diffuser gives better control feature for indirect lighting functionality of the product.

Thats the reason we call LINIO as Technical Decorative Linear with direct and indirect light.

Dual strip Indirect Lighting

Adjustable threaded suspension