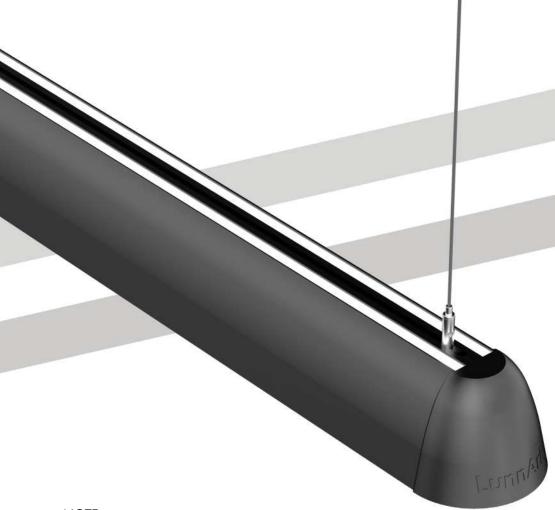

# LINIO CURVE Technical Decorative Linear

Direct and Indirect Lighting

Linear luminaire with direct and indirect lighting, composed of extruded aluminium and curved end caps. Broad beam direct and indirect light distribution through PMMA diffuser which also works as a dust cover.

65 - 6500K

Traffic Red Baby Blue

www.lunnark.com LunnArk Luminaires

Smooth curved edge

Simple end-cap fix

The Linio Curve is designed for effective and functional lighting while adding decorative element to your interiors.

The curved aluminium extruded end-cap compliment the extended diffusers to match curved edges, which stand out from traditional sharp edge linear lights.

Ergonomically designed dual up light with slotted diffuser gives better control feature for indirect lighting functionality of the product.