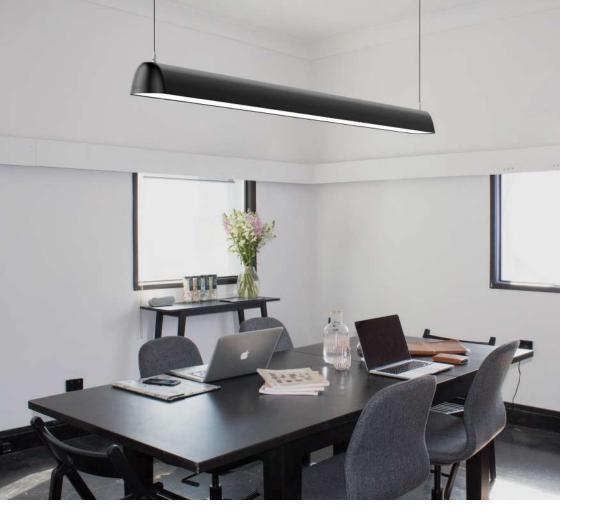

# LINIO CURVE Technical Decorative Linear

Direct and Indirect Lighting

Linear luminaire with direct and indirect lighting, composed of extruded aluminium and curved end caps. Broad beam direct and indirect light distribution through PMMA diffuser which also works as a dust cover.

65 - 6500K

Traffic Red Baby Blue

www.lunnark.com LunnArk Luminaires

Smooth curved edge

Simple end-cap fix

The Linio Curve is designed for effective and functional lighting while adding decorative element to your interiors.

The curved aluminium extruded end-cap compliment the extended diffusers to match curved edges, which stand out from traditional sharp edge linear lights.

Ergonomically designed dual up light with slotted diffuser gives better control feature for indirect lighting functionality of the product.