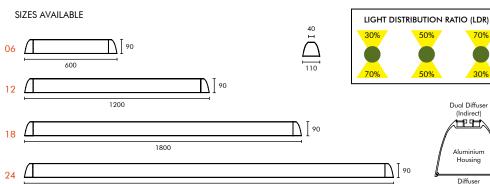

## LINIO CURVE

Pendant (P)

Mounting

Dimensions are in Millimeters (mm)

Direct & Indirect (F)

**Product Code** LN06 P18 FS40 02 **Light Source** LED Module

60 W **Environment** Indoor Power

Extruded Aluminium 6000 Lumens Material Lumens Lumen Output - 100Lm/W

Color Jet Black (02) Control ON / OFF (S)

> Color Temperature (CCT) 4000K (40)

**Light Distribution** 

Wattage & Lumen Output based on LDR 70% DOWN & 30% UP 50% DOWN & 50% UF 30% DOWN & 70% UP Wattage (W) Luminaire Size Wattage (W Wattage (W) (mm) Total Total Total Down Up Down Up Down Up 600 20 2000 10 10 20 2000 6 14 20 2000 12 4000 40 4000 4000 1800 42 30 30 18 60 6000 60 6000 60 6000 2400 24 8000 24 56 8000