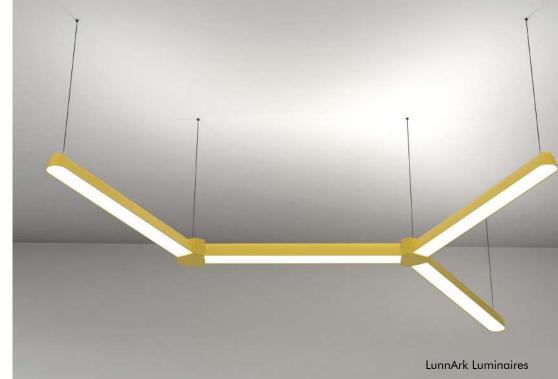

## **CLUSTER CONFIGURATION**

The Connectors are equipped with magnets which allow easy fixing and also ensures proper link between the fixtures.