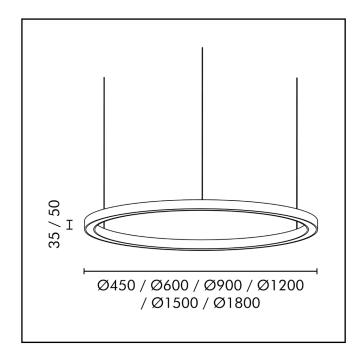

## **Technical Specifications**

| Product Code           | GS2S                                                       |
|------------------------|------------------------------------------------------------|
| Housing Material       | Aluminium                                                  |
| Environment            | Indoor                                                     |
| Mounting               | Suspended / Recessed<br>/ Surface Mounted                  |
| Size (Dia)             | 450 / 600 / 900 / 1200<br>/ 1500 / 1800                    |
| Wattage                | 30W / 40W / 60W / 100W /<br>120W / 150W                    |
| Light Distribution     | Direct / Indirect / Direct &                               |
| Body Finish            | Powder Coated                                              |
| Optics                 | PMMA Diffuser                                              |
| Driver Mount           | Inside Canopy Cup<br>/ On Luminaire                        |
| Thermal Management     | Passive Cooling                                            |
| Input Voltage          | 180 - 280 AC 50Hz                                          |
| Driver Control         | Constant Current Driver                                    |
| Control                | Switch / DALI / Analog                                     |
| Connection             | Plug-in Type Pre-wired                                     |
| Appliance Class        | Class 2                                                    |
| Ingress Protection     | IP40                                                       |
| Photobiological Safety | RG 0 - No Risk                                             |
| Ambient Temperature    | 0 to +50° C                                                |
| LED                    | Medium Power LED                                           |
| Binning                | 3 Step MacAdam                                             |
| Luminous Efficacy      | 95 Lm/W                                                    |
| ССТ                    | 2700K/3000K/4000K/<br>5700K/6500K                          |
| CRI                    | ≥80 (Standard)<br>≥90 (Optional)<br>Tunable LED (Optional) |
| UGR                    | <19                                                        |
| LED Life               | >50,000 hours                                              |