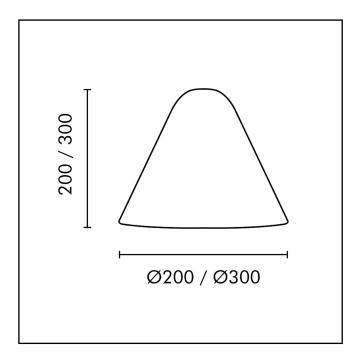

| Product Code           | CL3C                   |
|------------------------|------------------------|
| Housing Material       | Clay                   |
| Environment            | Indoor                 |
| Mounting               | Suspended              |
| Size                   | Ø200 / Ø300            |
| Wattage                | 15W / 20W              |
| Light Distribution     | Direct                 |
| Body Finish            | Clay                   |
| Thermal Management     | Passive Cooling        |
| Input Voltage          | 220 - 240 AC 50Hz      |
| Control                | Switch                 |
| Connection             | Plug-in Type Pre-wired |
| Appliance Class        | Class 2                |
| Ingress Protection     | IP40                   |
| Photobiological Safety | RG 0 - No Risk         |
| Ambient Temperature    | 0 to +50° C            |
| Lamp                   | LED Bulb               |
|                        |                        |