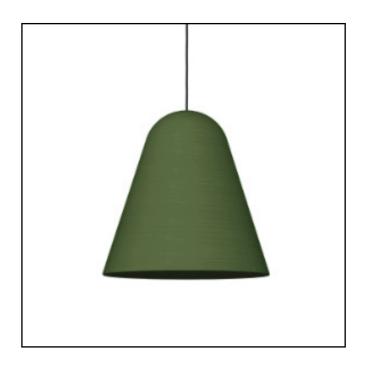

| Product Code           | CL3C                   |
|------------------------|------------------------|
| Housing Material       | Clay                   |
| Environment            | Indoor                 |
| Mounting               | Suspended              |
| Size                   | Ø200 / Ø300            |
| Wattage                | 15W / 20W              |
| Light Distribution     | Direct                 |
| Body Finish            | Clay                   |
| Thermal Management     | Passive Cooling        |
| Input Voltage          | 220 - 240 AC 50Hz      |
| Control                | Switch                 |
| Connection             | Plug-in Type Pre-wired |
| Appliance Class        | Class 2                |
| Ingress Protection     | IP40                   |
| Photobiological Safety | RG 0 - No Risk         |
| Ambient Temperature    | 0 to +50° C            |
| Lamp                   | LED Bulb               |
|                        |                        |