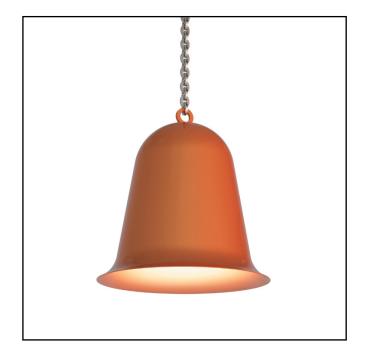

| Product Code       | SP12                    |
|--------------------|-------------------------|
| Housing Material   | Spun Aluminium          |
| Environment        | Indoor                  |
| Mounting           | Pendant                 |
| Size               | Ø220                    |
| Wattage            | 15W                     |
| Light Distribution | Direct                  |
| Body Finish        | Powder Coated           |
| Optics             | PMMA Diffuser           |
| Driver Mount       | Inside Canopy Cup       |
| Thermal Management | Passive Cooling         |
| Input Voltage      | 180 - 280 AC 50Hz       |
| Driver Control     | Constant Current Driver |
| Control            | Switch / DALI / Analog  |
| Connection         | Dlug in Type Dre Wired  |

| Housing Material       | Spun Aluminium                                             |
|------------------------|------------------------------------------------------------|
| Environment            | Indoor                                                     |
| Mounting               | Pendant                                                    |
| Size                   | Ø220                                                       |
| Wattage                | 15W                                                        |
| Light Distribution     | Direct                                                     |
| Body Finish            | Powder Coated                                              |
| Optics                 | PMMA Diffuser                                              |
| Driver Mount           | Inside Canopy Cup                                          |
| Thermal Management     | Passive Cooling                                            |
| Input Voltage          | 180 - 280 AC 50Hz                                          |
| Driver Control         | Constant Current Driver                                    |
| Control                | Switch / DALI / Analog                                     |
| Connection             | Plug-in Type Pre-wired                                     |
| Appliance Class        | Class 2                                                    |
| Ingress Protection     | IP40                                                       |
| Photobiological Safety | RG 0 - No Risk                                             |
| Ambient Temperature    | 0 to +50° C                                                |
| LED                    | Medium Power LED                                           |
| Binning                | 3 Step MacAdam                                             |
| Luminous Efficacy      | 95 Lm/W                                                    |
| ССТ                    | 2700K/3000K/4000K/<br>5700K/6500K                          |
| CRI                    | ≥80 (Standard)<br>≥90 (Optional)<br>Tunable LED (Optional) |
| UGR                    | <19                                                        |
| LED Life               | >50,000 hours                                              |