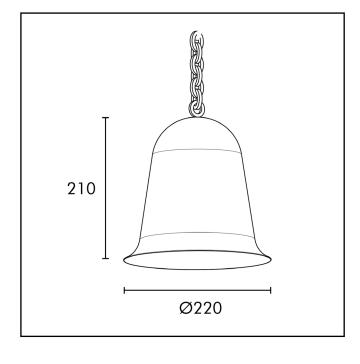

| Product Code       | SP12                    |
|--------------------|-------------------------|
| Housing Material   | Spun Aluminium          |
| Environment        | Indoor                  |
| Mounting           | Pendant                 |
| Size               | Ø220                    |
| Wattage            | 15W                     |
| Light Distribution | Direct                  |
| Body Finish        | Powder Coated           |
| Optics             | PMMA Diffuser           |
| Driver Mount       | Inside Canopy Cup       |
| Thermal Management | Passive Cooling         |
| Input Voltage      | 180 - 280 AC 50Hz       |
| Driver Control     | Constant Current Driver |
| Control            | Switch / DALI / Analog  |
| Connection         | Dlug in Type Dre Wired  |

| Housing Material       | Spun Aluminium                                             |
|------------------------|------------------------------------------------------------|
| Environment            | Indoor                                                     |
| Mounting               | Pendant                                                    |
| Size                   | Ø220                                                       |
| Wattage                | 15W                                                        |
| Light Distribution     | Direct                                                     |
| Body Finish            | Powder Coated                                              |
| Optics                 | PMMA Diffuser                                              |
| Driver Mount           | Inside Canopy Cup                                          |
| Thermal Management     | Passive Cooling                                            |
| Input Voltage          | 180 - 280 AC 50Hz                                          |
| Driver Control         | Constant Current Driver                                    |
| Control                | Switch / DALI / Analog                                     |
| Connection             | Plug-in Type Pre-wired                                     |
| Appliance Class        | Class 2                                                    |
| Ingress Protection     | IP40                                                       |
| Photobiological Safety | RG 0 - No Risk                                             |
| Ambient Temperature    | 0 to +50° C                                                |
| LED                    | Medium Power LED                                           |
| Binning                | 3 Step MacAdam                                             |
| Luminous Efficacy      | 95 Lm/W                                                    |
| ССТ                    | 2700K/3000K/4000K/<br>5700K/6500K                          |
| CRI                    | ≥80 (Standard)<br>≥90 (Optional)<br>Tunable LED (Optional) |
| UGR                    | <19                                                        |
| LED Life               | >50,000 hours                                              |