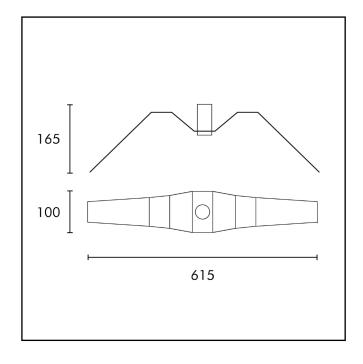

## **BIRDIE - 1**

**Technical Specifications** 

| Product Code           | DS11                        |
|------------------------|-----------------------------|
| Housing Material       | Aluminium                   |
| Environment            | Indoor                      |
| Mounting               | Ceiling Suspended           |
| Size (Length)          | 615                         |
| Wattage                | 5W                          |
| Light Distribution     | Direct                      |
| Body Finish            | Powder Coated               |
| Optics                 | Spot Lights with Reflectors |
| Thermal Management     | Passive Cooling             |
| Input Voltage          | 220 - 240 AC 50Hz           |
| Control                | Switch                      |
| Connection             | Plug-in Type Pre-wired      |
| Appliance Class        | Class 2                     |
| Ingress Protection     | IP40                        |
| Photobiological Safety | RG 0 - No Risk              |
| Ambient Temperature    | 0 to +50° C                 |
| Lamp                   | Spot light                  |
| ССТ                    | 3000K/4000K/6500K           |
| Lamp                   | Spot light                  |
| ССТ                    | 3000K / 4000K / 6500K       |
|                        |                             |