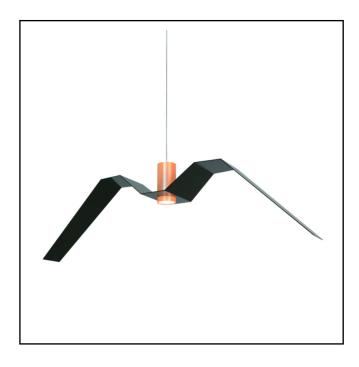

## **BIRDIE - 1**

**Technical Specifications** 

| Product Code           | DS11                        |
|------------------------|-----------------------------|
| Housing Material       | Aluminium                   |
| Environment            | Indoor                      |
| Mounting               | Ceiling Suspended           |
| Size (Length)          | 615                         |
| Wattage                | 5W                          |
| Light Distribution     | Direct                      |
| Body Finish            | Powder Coated               |
| Optics                 | Spot Lights with Reflectors |
| Thermal Management     | Passive Cooling             |
| Input Voltage          | 220 - 240 AC 50Hz           |
| Control                | Switch                      |
| Connection             | Plug-in Type Pre-wired      |
| Appliance Class        | Class 2                     |
| Ingress Protection     | IP40                        |
| Photobiological Safety | RG 0 - No Risk              |
| Ambient Temperature    | 0 to +50° C                 |
| Lamp                   | Spot light                  |
| ССТ                    | 3000K/4000K/6500K           |
| Lamp                   | Spot light                  |
| ССТ                    | 3000K / 4000K / 6500K       |
|                        |                             |