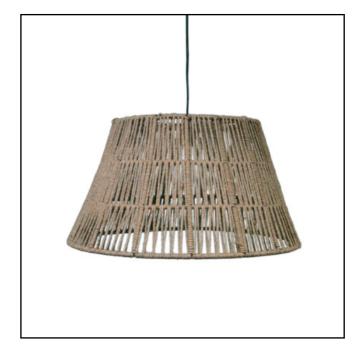

## **BOKIT Technical Specifications**

| Product Code           | JT01                   |
|------------------------|------------------------|
| Housing Material       | Metal Frame            |
| Environment            | Indoor                 |
| Mounting               | Pendant                |
| Size                   | Ø450/Ø600/Ø900         |
| Wattage                | 9W / 12W / 15W         |
| Light Distribution     | Direct                 |
| Body Finish            | Jute Finish            |
| Thermal Management     | Passive Cooling        |
| Input Voltage          | 220 - 240 AC 50Hz      |
| Control                | Switch                 |
| Connection             | Plug-in Type Pre-wired |
| Appliance Class        | Class 2                |
| Ingress Protection     | IP40                   |
| Photobiological Safety | RG 0 - No Risk         |
| Ambient Temperature    | 0 to +50° C            |
| LED                    | LED Bulb               |
| ССТ                    | 3000K/4000K/6500K      |
|                        |                        |