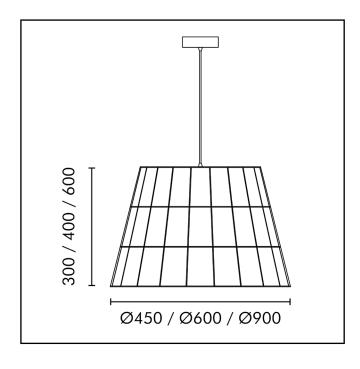

## **BOKIT Technical Specifications**

| Product Code           | JT01                   |
|------------------------|------------------------|
| Housing Material       | Metal Frame            |
| Environment            | Indoor                 |
| Mounting               | Pendant                |
| Size                   | Ø450/Ø600/Ø900         |
| Wattage                | 9W / 12W / 15W         |
| Light Distribution     | Direct                 |
| Body Finish            | Jute Finish            |
| Thermal Management     | Passive Cooling        |
| Input Voltage          | 220 - 240 AC 50Hz      |
| Control                | Switch                 |
| Connection             | Plug-in Type Pre-wired |
| Appliance Class        | Class 2                |
| Ingress Protection     | IP40                   |
| Photobiological Safety | RG 0 - No Risk         |
| Ambient Temperature    | 0 to +50° C            |
| LED                    | LED Bulb               |
| ССТ                    | 3000K/4000K/6500K      |
|                        |                        |