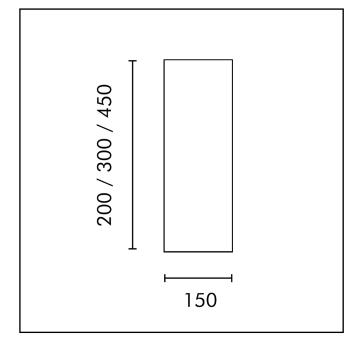

| Product Code           | CC4A                                                       |
|------------------------|------------------------------------------------------------|
| Housing Material       | Concrete                                                   |
| Environment            | Indoor                                                     |
| Mounting               | Suspended                                                  |
| Size (Height)          | 200 / 300 / 450                                            |
| Wattage                | 15W                                                        |
| Light Distribution     | Direct                                                     |
| Body Finish            | Concrete                                                   |
| Optics                 | PMMA Diffuser                                              |
| Driver Mount           | Inside Canopy Cup                                          |
| Thermal Management     | Passive Cooling                                            |
| Input Voltage          | 180 - 280 AC 50Hz                                          |
| Driver Control         | Constant Current Driver                                    |
| Control                | Switch / DALI / Analog                                     |
| Connection             | Plug-in Type Pre-wired                                     |
| Appliance Class        | Class 2                                                    |
| Ingress Protection     | IP40                                                       |
| Photobiological Safety | RG 0 - No Risk                                             |
| Ambient Temperature    | 0 to +50° C                                                |
| LED                    | Medium Power LED                                           |
| Binning                | 3 Step MacAdam                                             |
| Luminous Efficacy      | 95 Lm/W                                                    |
| ССТ                    | 2700K / 3000K / 4000K /<br>5700K / 6500K                   |
| CRI                    | ≥80 (Standard)<br>≥90 (Optional)<br>Tunable LED (Optional) |
| UGR                    | <19                                                        |
| LED Life               | >50,000 hours                                              |
|                        | Vtach Biotron Put Itd                                      |