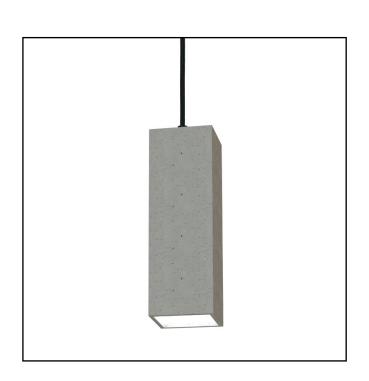

| Product Code           | CC4A                                                       |
|------------------------|------------------------------------------------------------|
| Housing Material       | Concrete                                                   |
| Environment            | Indoor                                                     |
| Mounting               | Suspended                                                  |
| Size (Height)          | 200 / 300 / 450                                            |
| Wattage                | 15W                                                        |
| Light Distribution     | Direct                                                     |
| Body Finish            | Concrete                                                   |
| Optics                 | PMMA Diffuser                                              |
| Driver Mount           | Inside Canopy Cup                                          |
| Thermal Management     | Passive Cooling                                            |
| Input Voltage          | 180 - 280 AC 50Hz                                          |
| Driver Control         | Constant Current Driver                                    |
| Control                | Switch / DALI / Analog                                     |
| Connection             | Plug-in Type Pre-wired                                     |
| Appliance Class        | Class 2                                                    |
| Ingress Protection     | IP40                                                       |
| Photobiological Safety | RG 0 - No Risk                                             |
| Ambient Temperature    | 0 to +50° C                                                |
| LED                    | Medium Power LED                                           |
| Binning                | 3 Step MacAdam                                             |
| Luminous Efficacy      | 95 Lm/W                                                    |
| ССТ                    | 2700K / 3000K / 4000K /<br>5700K / 6500K                   |
| CRI                    | ≥80 (Standard)<br>≥90 (Optional)<br>Tunable LED (Optional) |
| UGR                    | <19                                                        |
| LED Life               | >50,000 hours                                              |
|                        | Vtach Biotron Put Itd                                      |