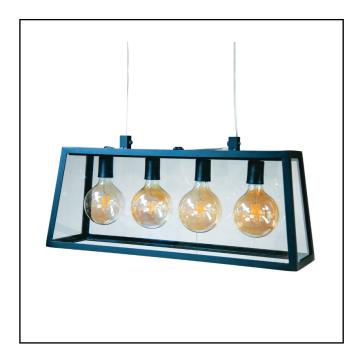

| Product Code           | DS05                    |
|------------------------|-------------------------|
| Housing Material       | Aluminium Frame & Glass |
| Environment            | Indoor                  |
| Mounting               | Ceiling Suspended       |
| Size                   | 300 / 450 / 600 / 750   |
| Wattage                | 10W / 20W / 30W / 40W   |
| Light Distribution     | Direct                  |
| Body Finish            | Powder Coated           |
| Thermal Management     | Passive Cooling         |
| Input Voltage          | 230 - 240 AC 50Hz       |
| Control                | Switch                  |
| Connection             | Plug-in Type Pre-wired  |
| Appliance Class        | Class 2                 |
| Ingress Protection     | IP40                    |
| Photobiological Safety | RG 0 - No Risk          |
| Ambient Temperature    | 0 to +50° C             |
| Lamp                   | Filament Lamp           |
| ССТ                    | 3000K/6500K             |