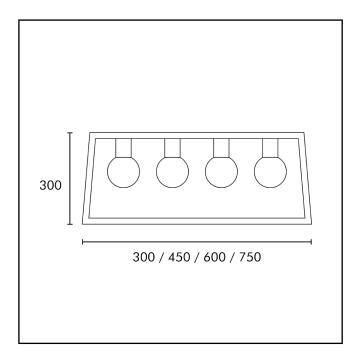

| Product Code           | DS05                    |
|------------------------|-------------------------|
| Housing Material       | Aluminium Frame & Glass |
| Environment            | Indoor                  |
| Mounting               | Ceiling Suspended       |
| Size                   | 300 / 450 / 600 / 750   |
| Wattage                | 10W / 20W / 30W / 40W   |
| Light Distribution     | Direct                  |
| Body Finish            | Powder Coated           |
| Thermal Management     | Passive Cooling         |
| Input Voltage          | 230 - 240 AC 50Hz       |
| Control                | Switch                  |
| Connection             | Plug-in Type Pre-wired  |
| Appliance Class        | Class 2                 |
| Ingress Protection     | IP40                    |
| Photobiological Safety | RG 0 - No Risk          |
| Ambient Temperature    | 0 to +50° C             |
| Lamp                   | Filament Lamp           |
| ССТ                    | 3000K/6500K             |