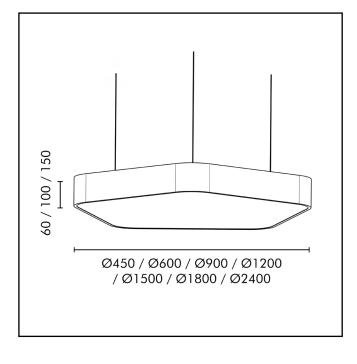

## **FEMKANT - S**

**Technical Specifications** 

| Product Code       | GS19                                                     |
|--------------------|----------------------------------------------------------|
| Housing Material   | Aluminium                                                |
| Environment        | Indoor                                                   |
| Mounting           | Suspended / Recessed<br>/ Surface Mounted                |
| Size (Dia)         | 450 / 600 / 900 / 1200<br>/ 1500 / 1800 / 2400           |
| Wattage            | 30W / 40W / 60W / 100W /<br>120W / 150W / 200W           |
| Light Distribution | Direct / Indirect / Direct & Indirect                    |
| Body Finish        | Powder Coated                                            |
| Optics             | PMMA Diffuser [Upto Ø1200<br>Stretch Fabric [Above Ø1200 |
| Driver Mount       | Inside Canopy Cup<br>/ On Luminaire                      |
| Thermal Management | Passive Cooling                                          |
|                    |                                                          |