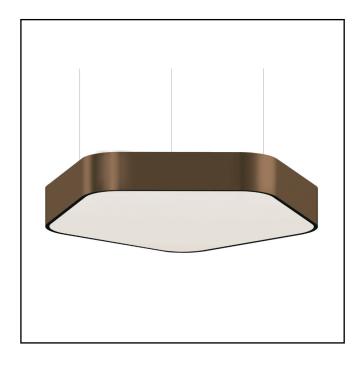

## **FEMKANT - S**

**Technical Specifications** 

| Product Code       | GS19                                                     |
|--------------------|----------------------------------------------------------|
| Housing Material   | Aluminium                                                |
| Environment        | Indoor                                                   |
| Mounting           | Suspended / Recessed<br>/ Surface Mounted                |
| Size (Dia)         | 450 / 600 / 900 / 1200<br>/ 1500 / 1800 / 2400           |
| Wattage            | 30W / 40W / 60W / 100W /<br>120W / 150W / 200W           |
| Light Distribution | Direct / Indirect / Direct & Indirect                    |
| Body Finish        | Powder Coated                                            |
| Optics             | PMMA Diffuser [Upto Ø1200<br>Stretch Fabric [Above Ø1200 |
| Driver Mount       | Inside Canopy Cup<br>/ On Luminaire                      |
| Thermal Management | Passive Cooling                                          |
|                    |                                                          |