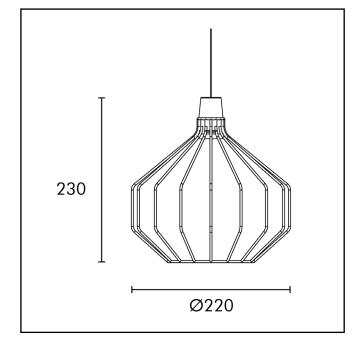

## **FILO - 1 Technical Specifications**

| Product Code           | DS15                   |
|------------------------|------------------------|
| Housing Material       | Aluminium Rod & Wood   |
| Environment            | Indoor                 |
| Mounting               | Pendant                |
| Size                   | Ø220                   |
| Wattage                | 9W                     |
| Light Distribution     | Direct                 |
| Body Finish            | Powder Coated          |
| Thermal Management     | Passive Cooling        |
| Input Voltage          | 230 - 240 AC 50Hz      |
| Control                | Switch                 |
| Connection             | Plug-in Type Pre-wired |
| Appliance Class        | Class 2                |
| Ingress Protection     | IP40                   |
| Photobiological Safety | RG 0 - No Risk         |
| Ambient Temperature    | 0 to +50° C            |
| Lamp                   | Filament Bulb          |
| ССТ                    | 3000K/6500K            |