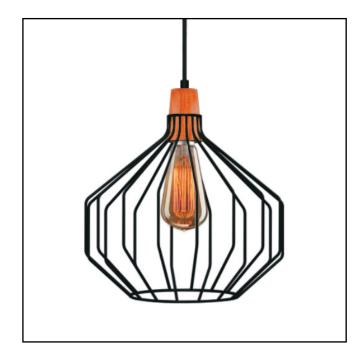

## **FILO - 1 Technical Specifications**

| Product Code           | DS15                   |
|------------------------|------------------------|
| Housing Material       | Aluminium Rod & Wood   |
| Environment            | Indoor                 |
| Mounting               | Pendant                |
| Size                   | Ø220                   |
| Wattage                | 9W                     |
| Light Distribution     | Direct                 |
| Body Finish            | Powder Coated          |
| Thermal Management     | Passive Cooling        |
| Input Voltage          | 230 - 240 AC 50Hz      |
| Control                | Switch                 |
| Connection             | Plug-in Type Pre-wired |
| Appliance Class        | Class 2                |
| Ingress Protection     | IP40                   |
| Photobiological Safety | RG 0 - No Risk         |
| Ambient Temperature    | 0 to +50° C            |
| Lamp                   | Filament Bulb          |
| ССТ                    | 3000K/6500K            |