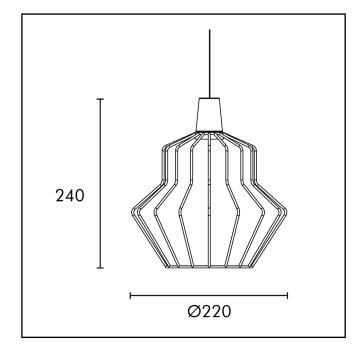

| Product Code           | DS16                   |
|------------------------|------------------------|
| Housing Material       | Aluminium Rod & Wood   |
| Environment            | Indoor                 |
| Mounting               | Pendant                |
| Size                   | Ø220                   |
| Wattage                | 9W                     |
| Light Distribution     | Direct                 |
| Body Finish            | Powder Coated          |
| Thermal Management     | Passive Cooling        |
| Input Voltage          | 230 - 240 AC 50Hz      |
| Control                | Switch                 |
| Connection             | Plug-in Type Pre-wired |
| Appliance Class        | Class 2                |
| Ingress Protection     | IP40                   |
| Photobiological Safety | RG 0 - No Risk         |
| Ambient Temperature    | 0 to +50° C            |
| Lamp                   | Filament Bulb          |
| ССТ                    | 3000K/6500K            |