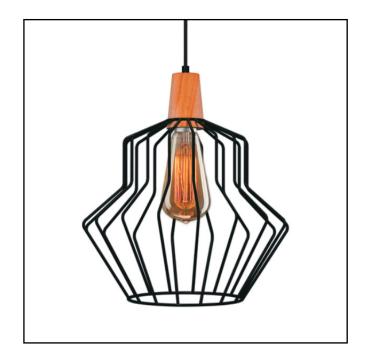

| Product Code           | DS16                   |
|------------------------|------------------------|
| Housing Material       | Aluminium Rod & Wood   |
| Environment            | Indoor                 |
| Mounting               | Pendant                |
| Size                   | Ø220                   |
| Wattage                | 9W                     |
| Light Distribution     | Direct                 |
| Body Finish            | Powder Coated          |
| Thermal Management     | Passive Cooling        |
| Input Voltage          | 230 - 240 AC 50Hz      |
| Control                | Switch                 |
| Connection             | Plug-in Type Pre-wired |
| Appliance Class        | Class 2                |
| Ingress Protection     | IP40                   |
| Photobiological Safety | RG 0 - No Risk         |
| Ambient Temperature    | 0 to +50° C            |
| Lamp                   | Filament Bulb          |
| ССТ                    | 3000K/6500K            |