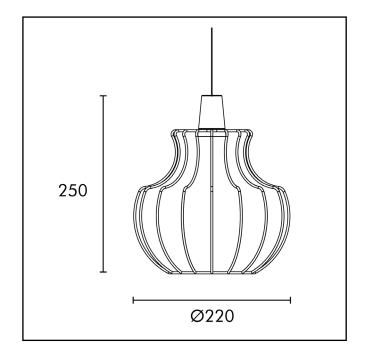

| Product Code           | DS17                   |
|------------------------|------------------------|
| Housing Material       | Aluminium Rod & Wood   |
| Environment            | Indoor                 |
| Mounting               | Pendant                |
| Size                   | Ø220                   |
| Wattage                | 9W                     |
| Light Distribution     | Direct                 |
| Body Finish            | Powder Coated          |
| Thermal Management     | Passive Cooling        |
| Input Voltage          | 230 - 240 AC 50Hz      |
| Control                | Switch                 |
| Connection             | Plug-in Type Pre-wired |
| Appliance Class        | Class 2                |
| Ingress Protection     | IP40                   |
| Photobiological Safety | RG 0 - No Risk         |
| Ambient Temperature    | 0 to +50° C            |
| Lamp                   | Filament Bulb          |
| ССТ                    | 3000K/6500K            |