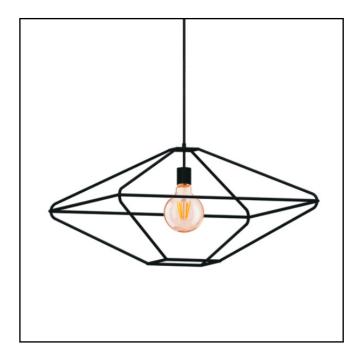

## **FILO - 8 Technical Specifications**

| Product Code                                                                     | DS22                                                      |
|----------------------------------------------------------------------------------|-----------------------------------------------------------|
| Housing Material                                                                 | Aluminium Rod                                             |
| Environment                                                                      | Indoor                                                    |
| Mounting                                                                         | Pendant                                                   |
| Size (Length)                                                                    | 300                                                       |
| Wattage                                                                          | 9W                                                        |
| Light Distribution                                                               | Direct                                                    |
| Body Finish                                                                      | Powder Coated                                             |
| Thermal Management                                                               | Passive Cooling                                           |
|                                                                                  |                                                           |
| Input Voltage                                                                    | 230 - 240 AC 50Hz                                         |
| Input Voltage Control                                                            | 230 - 240 AC 50Hz<br>Switch                               |
|                                                                                  |                                                           |
| Control                                                                          | Switch                                                    |
| Control  Connection                                                              | Switch Plug-in Type Pre-wired                             |
| Control  Connection  Appliance Class                                             | Switch Plug-in Type Pre-wired Class 2                     |
| Control  Connection  Appliance Class  Ingress Protection                         | Switch Plug-in Type Pre-wired Class 2 IP40                |
| Control  Connection  Appliance Class  Ingress Protection  Photobiological Safety | Switch Plug-in Type Pre-wired Class 2 IP40 RG 0 - No Risk |