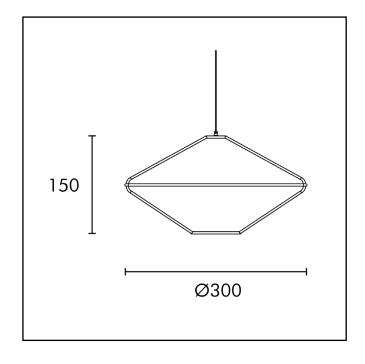

## **FILO - 8 Technical Specifications**

| Product Code                                                                     | DS22                                                      |
|----------------------------------------------------------------------------------|-----------------------------------------------------------|
| Housing Material                                                                 | Aluminium Rod                                             |
| Environment                                                                      | Indoor                                                    |
| Mounting                                                                         | Pendant                                                   |
| Size (Length)                                                                    | 300                                                       |
| Wattage                                                                          | 9W                                                        |
| Light Distribution                                                               | Direct                                                    |
| Body Finish                                                                      | Powder Coated                                             |
| Thermal Management                                                               | Passive Cooling                                           |
|                                                                                  |                                                           |
| Input Voltage                                                                    | 230 - 240 AC 50Hz                                         |
| Input Voltage Control                                                            | 230 - 240 AC 50Hz<br>Switch                               |
|                                                                                  |                                                           |
| Control                                                                          | Switch                                                    |
| Control  Connection                                                              | Switch Plug-in Type Pre-wired                             |
| Control  Connection  Appliance Class                                             | Switch Plug-in Type Pre-wired Class 2                     |
| Control  Connection  Appliance Class  Ingress Protection                         | Switch Plug-in Type Pre-wired Class 2 IP40                |
| Control  Connection  Appliance Class  Ingress Protection  Photobiological Safety | Switch Plug-in Type Pre-wired Class 2 IP40 RG 0 - No Risk |