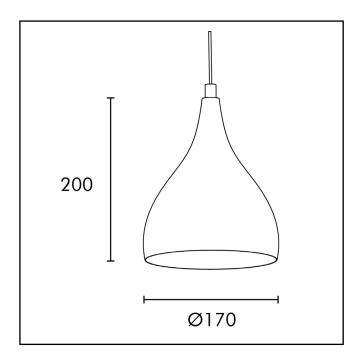

| Product Code                                                                             | SP10                                                                  |
|------------------------------------------------------------------------------------------|-----------------------------------------------------------------------|
| Housing Material                                                                         | Spun Aluminium                                                        |
| Environment                                                                              | Indoor                                                                |
| Mounting                                                                                 | Pendant                                                               |
| Size                                                                                     | Ø170                                                                  |
| Wattage                                                                                  | 10W                                                                   |
| Light Distribution                                                                       | Direct                                                                |
| Body Finish                                                                              | Powder Coated                                                         |
| Thermal Management                                                                       | Passive Cooling                                                       |
|                                                                                          |                                                                       |
| Input Voltage                                                                            | 220 - 240 AC 50Hz                                                     |
| Input Voltage<br>Control                                                                 | 220 - 240 AC 50Hz<br>Switch                                           |
|                                                                                          |                                                                       |
| Control                                                                                  | Switch                                                                |
| Control<br>Connection                                                                    | Switch<br>Plug-in Type Pre-wired                                      |
| Control<br>Connection<br>Appliance Class                                                 | Switch<br>Plug-in Type Pre-wired<br>Class 2                           |
| Control<br>Connection<br>Appliance Class<br>Ingress Protection                           | Switch<br>Plug-in Type Pre-wired<br>Class 2<br>IP40                   |
| Control<br>Connection<br>Appliance Class<br>Ingress Protection<br>Photobiological Safety | Switch<br>Plug-in Type Pre-wired<br>Class 2<br>IP40<br>RG 0 - No Risk |