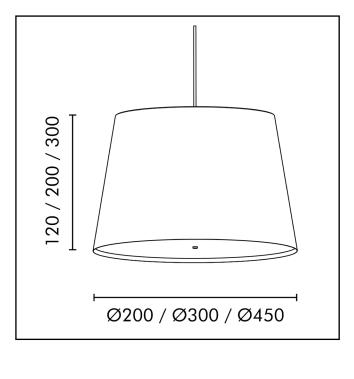

180 - 280 AC 50Hz

| Product Code       | SP06                   |
|--------------------|------------------------|
| Housing Material   | Spun Aluminium         |
| Environment        | Indoor                 |
| Mounting           | Pendant                |
| Size               | Ø200 / Ø300 / Ø450     |
| Wattage            | 15W / 20W / 30W        |
| Light Distribution | Direct                 |
| Body Finish        | Powder Coated          |
| Optics             | PMMA Diffuser with Pin |
| Driver Mount       | Inside Canopy Cup      |
| Thermal Management | Passive Cooling        |