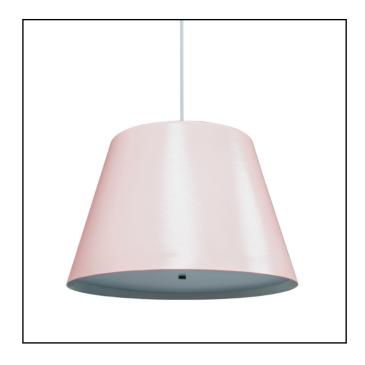

180 - 280 AC 50Hz

| Product Code       | SP06                   |
|--------------------|------------------------|
| Housing Material   | Spun Aluminium         |
| Environment        | Indoor                 |
| Mounting           | Pendant                |
| Size               | Ø200 / Ø300 / Ø450     |
| Wattage            | 15W / 20W / 30W        |
| Light Distribution | Direct                 |
| Body Finish        | Powder Coated          |
| Optics             | PMMA Diffuser with Pin |
| Driver Mount       | Inside Canopy Cup      |
| Thermal Management | Passive Cooling        |