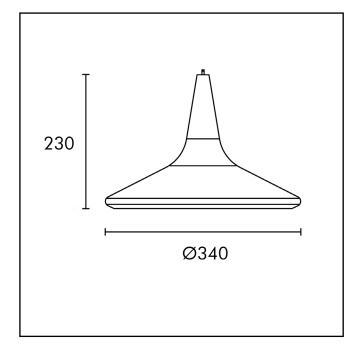

| Product Code                                                                     | CK03                                                      |
|----------------------------------------------------------------------------------|-----------------------------------------------------------|
| Housing Material                                                                 | Cork                                                      |
| Environment                                                                      | Indoor                                                    |
| Mounting                                                                         | Pendant                                                   |
| Size                                                                             | Ø340                                                      |
| Wattage                                                                          | 15W                                                       |
| Light Distribution                                                               | Direct                                                    |
| Body Finish                                                                      | Cork Finish                                               |
| Thermal Management                                                               | Passive Cooling                                           |
| Input Valtage                                                                    | 220 - 240 AC 50Hz                                         |
| Input Voltage                                                                    | 220 - 240 AC 30112                                        |
| Control                                                                          | Switch                                                    |
|                                                                                  |                                                           |
| Control                                                                          | Switch                                                    |
| Control Connection                                                               | Switch Plug-in Type Pre-wired                             |
| Control  Connection  Appliance Class                                             | Switch Plug-in Type Pre-wired Class 2                     |
| Control  Connection  Appliance Class  Ingress Protection                         | Switch Plug-in Type Pre-wired Class 2 IP40                |
| Control  Connection  Appliance Class  Ingress Protection  Photobiological Safety | Switch Plug-in Type Pre-wired Class 2 IP40 RG 0 - No Risk |