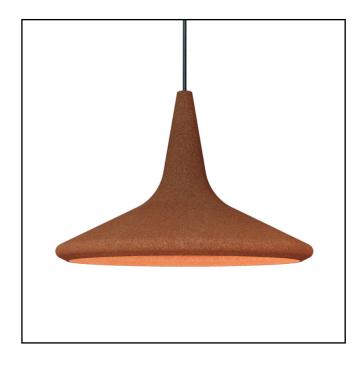

| Product Code                                                                     | CK03                                                      |
|----------------------------------------------------------------------------------|-----------------------------------------------------------|
| Housing Material                                                                 | Cork                                                      |
| Environment                                                                      | Indoor                                                    |
| Mounting                                                                         | Pendant                                                   |
| Size                                                                             | Ø340                                                      |
| Wattage                                                                          | 15W                                                       |
| Light Distribution                                                               | Direct                                                    |
| Body Finish                                                                      | Cork Finish                                               |
| Thermal Management                                                               | Passive Cooling                                           |
| Input Valtage                                                                    | 220 - 240 AC 50Hz                                         |
| Input Voltage                                                                    | 220 - 240 AC 30112                                        |
| Control                                                                          | Switch                                                    |
|                                                                                  |                                                           |
| Control                                                                          | Switch                                                    |
| Control Connection                                                               | Switch Plug-in Type Pre-wired                             |
| Control  Connection  Appliance Class                                             | Switch Plug-in Type Pre-wired Class 2                     |
| Control  Connection  Appliance Class  Ingress Protection                         | Switch Plug-in Type Pre-wired Class 2 IP40                |
| Control  Connection  Appliance Class  Ingress Protection  Photobiological Safety | Switch Plug-in Type Pre-wired Class 2 IP40 RG 0 - No Risk |