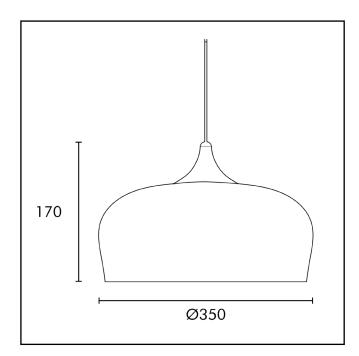

| Product Code                                                                             | SP09                                                                  |
|------------------------------------------------------------------------------------------|-----------------------------------------------------------------------|
| Housing Material                                                                         | Spun Aluminium                                                        |
| Environment                                                                              | Indoor                                                                |
| Mounting                                                                                 | Pendant                                                               |
| Size                                                                                     | Ø350                                                                  |
| Wattage                                                                                  | 10W                                                                   |
| Light Distribution                                                                       | Direct                                                                |
| Body Finish                                                                              | Powder Coated                                                         |
| Thermal Management                                                                       | Passive Cooling                                                       |
|                                                                                          |                                                                       |
| Input Voltage                                                                            | 220 - 240 AC 50Hz                                                     |
| Input Voltage<br>Control                                                                 | 220 - 240 AC 50Hz<br>Switch                                           |
|                                                                                          |                                                                       |
| Control                                                                                  | Switch                                                                |
| Control<br>Connection                                                                    | Switch<br>Plug-in Type Pre-wired                                      |
| Control<br>Connection<br>Appliance Class                                                 | Switch<br>Plug-in Type Pre-wired<br>Class 2                           |
| Control<br>Connection<br>Appliance Class<br>Ingress Protection                           | Switch<br>Plug-in Type Pre-wired<br>Class 2<br>IP40                   |
| Control<br>Connection<br>Appliance Class<br>Ingress Protection<br>Photobiological Safety | Switch<br>Plug-in Type Pre-wired<br>Class 2<br>IP40<br>RG 0 - No Risk |