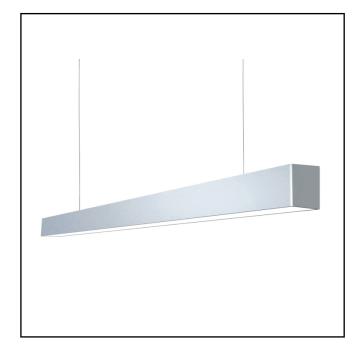

| Product Code       | LN01                     |
|--------------------|--------------------------|
| Housing Material   | Extruded Aluminium       |
| Environment        | Indoor                   |
| Mounting           | Suspended / Surface      |
| Size (Length)      | 600/1200/1800/2400       |
| Wattage            | 15W / 30W / 45W / 60W    |
| Light Distribution | Direct / Direct-Indirect |
| Body Finish        | Powder Coated            |
| Optics             | PMMA Diffuser            |
| Driver Mount       | Inside Canopy Cup        |
| Thermal Management | Passive Cooling          |
| Input Voltage      | 180 - 280 AC 50Hz        |
| Driver Control     | Constant Current Driver  |
| Control            | Switch / DALI / Analog   |