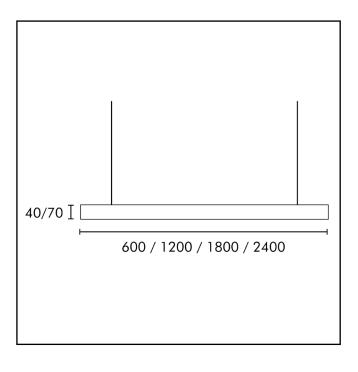

| Product Code       | LN01                     |
|--------------------|--------------------------|
| Housing Material   | Extruded Aluminium       |
| Environment        | Indoor                   |
| Mounting           | Suspended / Surface      |
| Size (Length)      | 600/1200/1800/2400       |
| Wattage            | 15W / 30W / 45W / 60W    |
| Light Distribution | Direct / Direct-Indirect |
| Body Finish        | Powder Coated            |
| Optics             | PMMA Diffuser            |
| Driver Mount       | Inside Canopy Cup        |
| Thermal Management | Passive Cooling          |
| Input Voltage      | 180 - 280 AC 50Hz        |
| Driver Control     | Constant Current Driver  |
| Control            | Switch / DALI / Analog   |