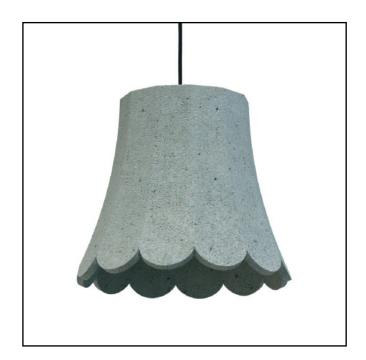

| Product Code           | CC8A                   |
|------------------------|------------------------|
| Housing Material       | Concrete               |
| Environment            | Indoor                 |
| Mounting               | Suspended              |
| Size                   | Ø300                   |
| Wattage                | 20W                    |
| Light Distribution     | Direct                 |
| Body Finish            | Concrete               |
| Thermal Management     | Passive Cooling        |
| Input Voltage          | 220 - 240 AC 50Hz      |
| Control                | Switch                 |
| Connection             | Plug-in Type Pre-wired |
| Appliance Class        | Class 2                |
| Ingress Protection     | IP40                   |
| Photobiological Safety | RG 0 - No Risk         |
| Ambient Temperature    | 0 to +50° C            |
| Lamp                   | LED Bulb               |
| ССТ                    | 3000K/4000K/6500K      |