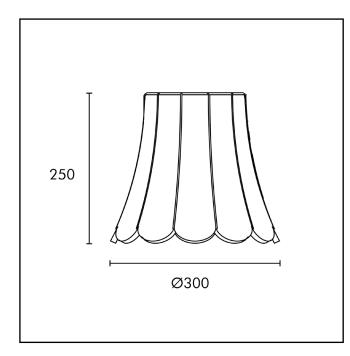

| Product Code           | CC8A                   |
|------------------------|------------------------|
| Housing Material       | Concrete               |
| Environment            | Indoor                 |
| Mounting               | Suspended              |
| Size                   | Ø300                   |
| Wattage                | 20W                    |
| Light Distribution     | Direct                 |
| Body Finish            | Concrete               |
| Thermal Management     | Passive Cooling        |
| Input Voltage          | 220 - 240 AC 50Hz      |
| Control                | Switch                 |
| Connection             | Plug-in Type Pre-wired |
| Appliance Class        | Class 2                |
| Ingress Protection     | IP40                   |
| Photobiological Safety | RG 0 - No Risk         |
| Ambient Temperature    | 0 to +50° C            |
| Lamp                   | LED Bulb               |
| ССТ                    | 3000K/4000K/6500K      |