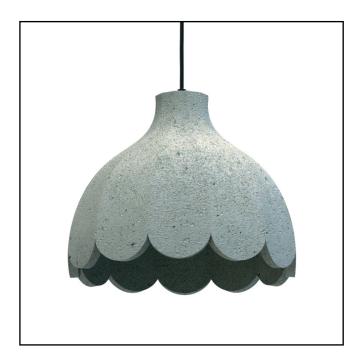

## **MOTIF - 2**

**Technical Specifications** 

| Product Code           | CC8B                   |
|------------------------|------------------------|
| Housing Material       | Concrete               |
| Environment            | Indoor                 |
| Mounting               | Suspended              |
| Size                   | Ø250                   |
| Wattage                | 20W                    |
| Light Distribution     | Direct                 |
| Body Finish            | Concrete               |
| Thermal Management     | Passive Cooling        |
| Input Voltage          | 220 - 240 AC 50Hz      |
| Control                | Switch                 |
| Connection             | Plug-in Type Pre-wired |
| Appliance Class        | Class 2                |
| Ingress Protection     | IP40                   |
| Photobiological Safety | RG 0 - No Risk         |
| Ambient Temperature    | 0 to +50° C            |
| Lamp                   | LED Bulb               |
| ССТ                    | 3000K/4000K/6500K      |
|                        |                        |