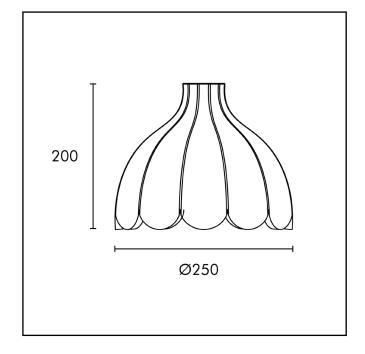

## **MOTIF - 2**

**Technical Specifications** 

| Product Code           | CC8B                   |
|------------------------|------------------------|
| Housing Material       | Concrete               |
| Environment            | Indoor                 |
| Mounting               | Suspended              |
| Size                   | Ø250                   |
| Wattage                | 20W                    |
| Light Distribution     | Direct                 |
| Body Finish            | Concrete               |
| Thermal Management     | Passive Cooling        |
| Input Voltage          | 220 - 240 AC 50Hz      |
| Control                | Switch                 |
| Connection             | Plug-in Type Pre-wired |
| Appliance Class        | Class 2                |
| Ingress Protection     | IP40                   |
| Photobiological Safety | RG 0 - No Risk         |
| Ambient Temperature    | 0 to +50° C            |
| Lamp                   | LED Bulb               |
| ССТ                    | 3000K/4000K/6500K      |
|                        |                        |