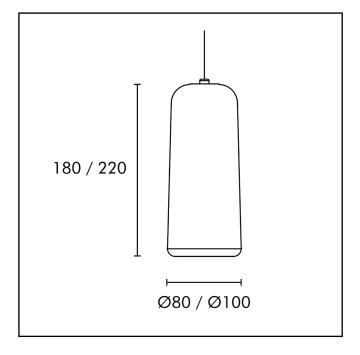

## **NEO - 1 Technical Specifications**

| Product Code                              | CK06                   |
|-------------------------------------------|------------------------|
| Housing Material                          | Cork                   |
| Environment                               | Indoor                 |
| Mounting                                  | Pendant                |
| Size                                      | Ø80/Ø100               |
| Wattage                                   | 10W                    |
| Light Distribution                        | Direct                 |
| Body Finish                               | Cork Finish            |
| Thermal Management                        | Passive Cooling        |
| Input Voltage                             | 220 - 240 AC 50Hz      |
| Control                                   | Switch                 |
| Connection                                | Plug-in Type Pre-wired |
| Appliance Class                           | Class 2                |
|                                           | Class 2                |
| Ingress Protection                        | IP40                   |
| Ingress Protection Photobiological Safety | IP40                   |
|                                           | IP40                   |
| Photobiological Safety                    | IP40<br>RG 0 - No Risk |