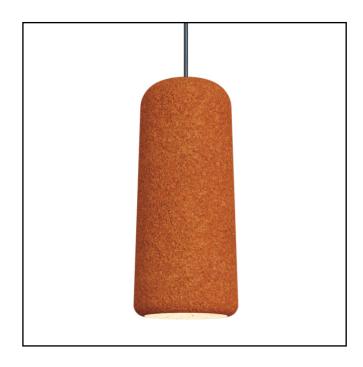

## **NEO - 1 Technical Specifications**

| Product Code                              | CK06                   |
|-------------------------------------------|------------------------|
| Housing Material                          | Cork                   |
| Environment                               | Indoor                 |
| Mounting                                  | Pendant                |
| Size                                      | Ø80/Ø100               |
| Wattage                                   | 10W                    |
| Light Distribution                        | Direct                 |
| Body Finish                               | Cork Finish            |
| Thermal Management                        | Passive Cooling        |
| Input Voltage                             | 220 - 240 AC 50Hz      |
| Control                                   | Switch                 |
| Connection                                | Plug-in Type Pre-wired |
| Appliance Class                           | Class 2                |
|                                           | Class 2                |
| Ingress Protection                        | IP40                   |
| Ingress Protection Photobiological Safety | IP40                   |
|                                           | IP40                   |
| Photobiological Safety                    | IP40<br>RG 0 - No Risk |