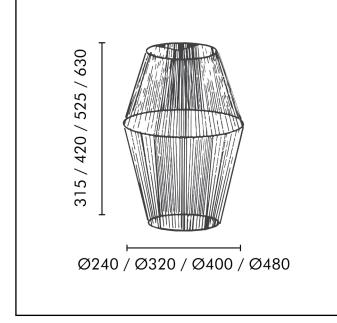

| Product Code           | ТНОІ                   |
|------------------------|------------------------|
| Housing Material       | Metal Frame & Thread   |
| Environment            | Indoor                 |
| Mounting               | Pendant                |
| Size (Height)          | 315 / 420 / 525 / 630  |
| Wattage                | 10W / 15W              |
| Light Distribution     | Direct                 |
| Body Finish            | Cotton Thread          |
| Thermal Management     | Passive Cooling        |
| Input Voltage          | 220 - 240 AC 50Hz      |
| Control                | Switch                 |
| Connection             | Plug-in Type Pre-wired |
| Appliance Class        | Class 2                |
| Ingress Protection     | IP40                   |
| Photobiological Safety | RG 0 - No Risk         |
| Ambient Temperature    | 0 to +50° C            |
| Lamp                   | LED Bulb               |
| ССТ                    | 3000K/4000K/6500K      |