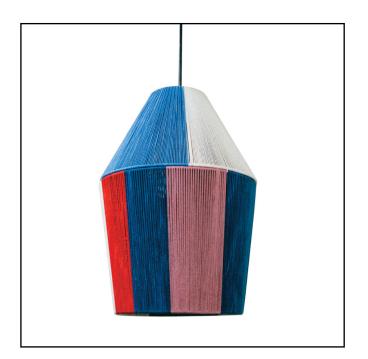

| Product Code           | ТНОІ                   |
|------------------------|------------------------|
| Housing Material       | Metal Frame & Thread   |
| Environment            | Indoor                 |
| Mounting               | Pendant                |
| Size (Height)          | 315 / 420 / 525 / 630  |
| Wattage                | 10W / 15W              |
| Light Distribution     | Direct                 |
| Body Finish            | Cotton Thread          |
| Thermal Management     | Passive Cooling        |
| Input Voltage          | 220 - 240 AC 50Hz      |
| Control                | Switch                 |
| Connection             | Plug-in Type Pre-wired |
| Appliance Class        | Class 2                |
| Ingress Protection     | IP40                   |
| Photobiological Safety | RG 0 - No Risk         |
| Ambient Temperature    | 0 to +50° C            |
| Lamp                   | LED Bulb               |
| ССТ                    | 3000K/4000K/6500K      |