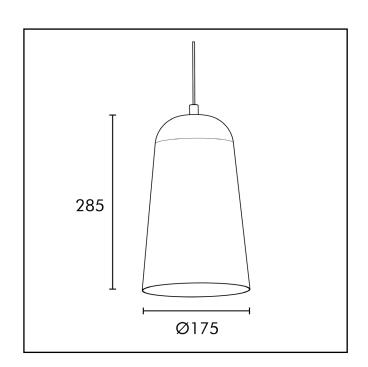

| Product Code           | SP14                                                       |
|------------------------|------------------------------------------------------------|
| Housing Material       | Spun Aluminium                                             |
| Environment            | Indoor                                                     |
| Mounting               | Pendant                                                    |
| Size                   | Ø175                                                       |
| Wattage                | 15W                                                        |
| Light Distribution     | Direct                                                     |
| Body Finish            | Powder Coated                                              |
| Optics                 | PMMA Diffuser                                              |
| Driver Mount           | Inside Canopy Cup                                          |
| Thermal Management     | Passive Cooling                                            |
| Input Voltage          | 180 - 280 AC 50Hz                                          |
| Driver Control         | Constant Current Driver                                    |
| Control                | Switch / DALI / Analog                                     |
| Connection             | Plug-in Type Pre-wired                                     |
| Appliance Class        | Class 2                                                    |
| Ingress Protection     | IP40                                                       |
| Photobiological Safety | RG 0 - No Risk                                             |
| Ambient Temperature    | 0 to +50° C                                                |
| LED                    | Medium Power LED                                           |
| Binning                | 3 Step MacAdam                                             |
| Luminous Efficacy      | 95 Lm/W                                                    |
| ССТ                    | 2700K / 3000K / 4000K /<br>5700K / 6500K                   |
| CRI                    | ≥80 (Standard)<br>≥90 (Optional)<br>Tunable LED (Optional) |
| UGR                    | <19                                                        |
| LED Life               | >50,000 hours                                              |