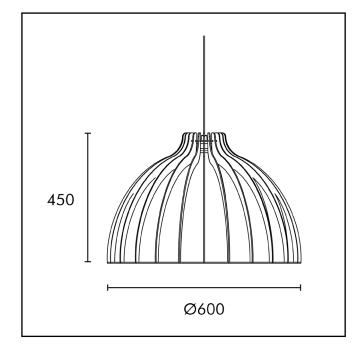

| Product Code           | DS09                   |
|------------------------|------------------------|
| Housing Material       | Aluminium              |
| Environment            | Indoor                 |
| Mounting               | Pendant                |
| Size                   | Ø600                   |
| Wattage                | 10W                    |
| Light Distribution     | Direct                 |
| Body Finish            | Powder Coated          |
| Thermal Management     | Passive Cooling        |
| Input Voltage          | 220 - 240 AC 50Hz      |
| Control                | Switch                 |
| Connection             | Plug-in Type Pre-wired |
| Appliance Class        | Class 2                |
| Ingress Protection     | IP40                   |
| Photobiological Safety | RG 0 - No Risk         |
| Ambient Temperature    | 0 to +50° C            |
| LED                    | Medium Power LED       |
| ССТ                    | 3000K/4000K/6500K      |