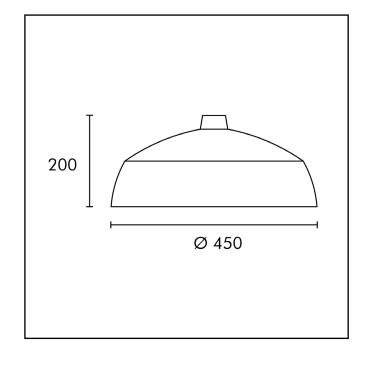

## **Technical Specifications**

| Product Code                                                                                     | FP04                                                                                              |
|--------------------------------------------------------------------------------------------------|---------------------------------------------------------------------------------------------------|
| Housing Material                                                                                 | FRP                                                                                               |
| Environment                                                                                      | Indoor                                                                                            |
| Mounting                                                                                         | Pendant                                                                                           |
| Size                                                                                             | Ø450                                                                                              |
| Wattage                                                                                          | 30W                                                                                               |
| Light Distribution                                                                               | Direct                                                                                            |
| Body Finish                                                                                      | FRP Finish                                                                                        |
| Optics                                                                                           | PMMA Diffuser with pin                                                                            |
| Driver Mount                                                                                     | Inside Canopy Cup                                                                                 |
| Thermal Management                                                                               | Passive Cooling                                                                                   |
|                                                                                                  |                                                                                                   |
| Input Voltage                                                                                    | 180 - 280 AC 50Hz                                                                                 |
| Input Voltage  Driver Control                                                                    | 180 - 280 AC 50Hz<br>Constant Current Driver                                                      |
|                                                                                                  |                                                                                                   |
| Driver Control                                                                                   | Constant Current Driver                                                                           |
| Driver Control Control                                                                           | Constant Current Driver Switch / DALI / Analog                                                    |
| Driver Control Control Connection                                                                | Constant Current Driver Switch / DALI / Analog Plug-in Type Pre-wired                             |
| Driver Control  Control  Connection  Appliance Class                                             | Constant Current Driver Switch / DALI / Analog Plug-in Type Pre-wired Class 2                     |
| Driver Control  Control  Connection  Appliance Class  Ingress Protection                         | Constant Current Driver Switch / DALI / Analog Plug-in Type Pre-wired Class 2 IP40                |
| Driver Control  Control  Connection  Appliance Class  Ingress Protection  Photobiological Safety | Constant Current Driver Switch / DALI / Analog Plug-in Type Pre-wired Class 2 IP40 RG 0 - No Risk |