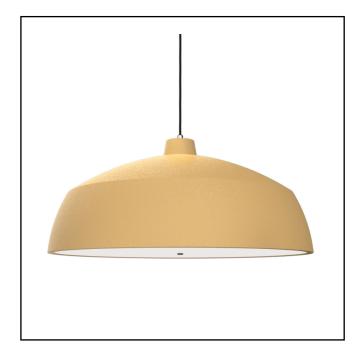

## **Technical Specifications**

| Product Code                                                                                     | FP04                                                                                              |
|--------------------------------------------------------------------------------------------------|---------------------------------------------------------------------------------------------------|
| Housing Material                                                                                 | FRP                                                                                               |
| Environment                                                                                      | Indoor                                                                                            |
| Mounting                                                                                         | Pendant                                                                                           |
| Size                                                                                             | Ø450                                                                                              |
| Wattage                                                                                          | 30W                                                                                               |
| Light Distribution                                                                               | Direct                                                                                            |
| Body Finish                                                                                      | FRP Finish                                                                                        |
| Optics                                                                                           | PMMA Diffuser with pin                                                                            |
| Driver Mount                                                                                     | Inside Canopy Cup                                                                                 |
| Thermal Management                                                                               | Passive Cooling                                                                                   |
|                                                                                                  |                                                                                                   |
| Input Voltage                                                                                    | 180 - 280 AC 50Hz                                                                                 |
| Input Voltage  Driver Control                                                                    | 180 - 280 AC 50Hz<br>Constant Current Driver                                                      |
|                                                                                                  |                                                                                                   |
| Driver Control                                                                                   | Constant Current Driver                                                                           |
| Driver Control Control                                                                           | Constant Current Driver Switch / DALI / Analog                                                    |
| Driver Control Control Connection                                                                | Constant Current Driver Switch / DALI / Analog Plug-in Type Pre-wired                             |
| Driver Control  Control  Connection  Appliance Class                                             | Constant Current Driver Switch / DALI / Analog Plug-in Type Pre-wired Class 2                     |
| Driver Control  Control  Connection  Appliance Class  Ingress Protection                         | Constant Current Driver Switch / DALI / Analog Plug-in Type Pre-wired Class 2 IP40                |
| Driver Control  Control  Connection  Appliance Class  Ingress Protection  Photobiological Safety | Constant Current Driver Switch / DALI / Analog Plug-in Type Pre-wired Class 2 IP40 RG 0 - No Risk |