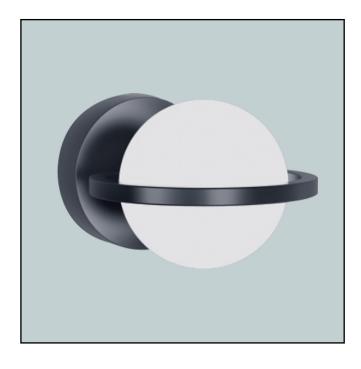

| GL6C                    |
|-------------------------|
| Metal Frame             |
| Indoor                  |
| Wall Mounted            |
| Ø100/Ø150 [Globe]       |
| 8W / 12W                |
| Direct & Indirect       |
| Powder Coated           |
| Glass Globe             |
| Integrated              |
| Passive Cooling         |
| 180 - 280 AC 50Hz       |
| Constant Current Driver |
| Switch / DALI / Analog  |
| Plug-in Type Pre-wired  |
| Class 2                 |
| IP40                    |
| RG 0 - No Risk          |
| 0 to +50° C             |
| Medium Power LED        |
| 3 Step MacAdam          |
| 95 Lm/W                 |
|                         |