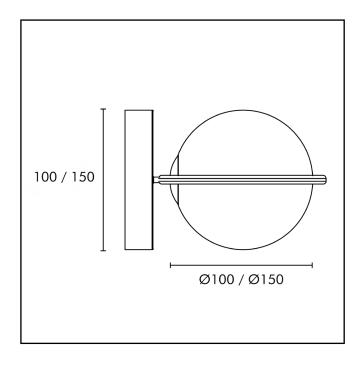

| GL6C                    |
|-------------------------|
| Metal Frame             |
| Indoor                  |
| Wall Mounted            |
| Ø100/Ø150 [Globe]       |
| 8W / 12W                |
| Direct & Indirect       |
| Powder Coated           |
| Glass Globe             |
| Integrated              |
| Passive Cooling         |
| 180 - 280 AC 50Hz       |
| Constant Current Driver |
| Switch / DALI / Analog  |
| Plug-in Type Pre-wired  |
| Class 2                 |
| IP40                    |
| RG 0 - No Risk          |
| 0 to +50° C             |
| Medium Power LED        |
| 3 Step MacAdam          |
| 95 Lm/W                 |
|                         |