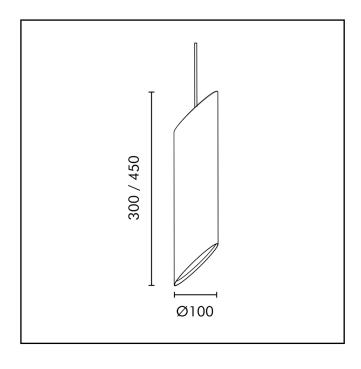

| Product Code       | EX2B                    |  |
|--------------------|-------------------------|--|
| Housing Material   | Aluminium               |  |
| Environment        | Indoor                  |  |
| Mounting           | Pendant                 |  |
| Size               | 300 / 450               |  |
| Wattage            | 15W                     |  |
| Light Distribution | Direct                  |  |
| Body Finish        | Powder Coated           |  |
| Optics             | PMMA Diffuser           |  |
| Driver Mount       | Inside Canopy Cup       |  |
| Thermal Management | Passive Cooling         |  |
| Input Voltage      | 180 - 280 AC 50Hz       |  |
| Driver Control     | Constant Current Driver |  |
| Control            | Switch / DALI / Analog  |  |
| _                  |                         |  |