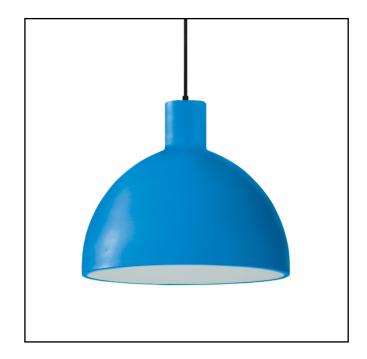

| Product Code       | SP02                    |
|--------------------|-------------------------|
| Housing Material   | Spun Aluminium          |
| Environment        | Indoor                  |
| Mounting           | Pendant                 |
| Size               | Ø300/Ø400               |
| Wattage            | 20W/30W                 |
| Light Distribution | Direct                  |
| Body Finish        | Powder Coated           |
| Optics             | PMMA Diffuser           |
| Driver Mount       | Inside Canopy Cup       |
| Thermal Management | Passive Cooling         |
| Input Voltage      | 180 - 280 AC 50Hz       |
| Driver Control     | Constant Current Driver |
| Control            | Switch / DALI / Analog  |
| Connection         | Plug-in Type Pre-wired  |