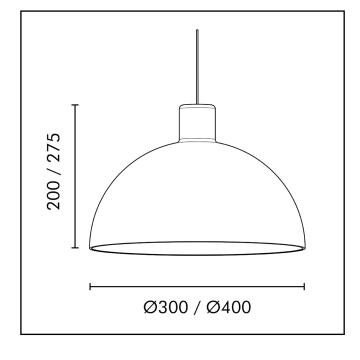

| Product Code       | SP02                    |
|--------------------|-------------------------|
| Housing Material   | Spun Aluminium          |
| Environment        | Indoor                  |
| Mounting           | Pendant                 |
| Size               | Ø300/Ø400               |
| Wattage            | 20W/30W                 |
| Light Distribution | Direct                  |
| Body Finish        | Powder Coated           |
| Optics             | PMMA Diffuser           |
| Driver Mount       | Inside Canopy Cup       |
| Thermal Management | Passive Cooling         |
| Input Voltage      | 180 - 280 AC 50Hz       |
| Driver Control     | Constant Current Driver |
| Control            | Switch / DALI / Analog  |
| Connection         | Plug-in Type Pre-wired  |