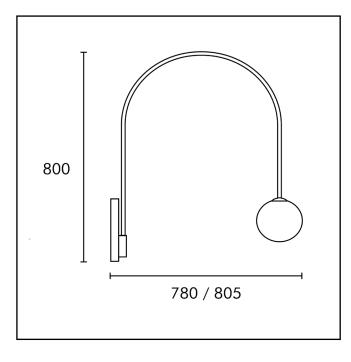

| ı |  |
|---|--|

| Product Code           | GL3B                    |
|------------------------|-------------------------|
| Housing Material       | Metal Frame             |
| Environment            | Indoor                  |
| Mounting               | Wall Mounted            |
| Size                   | Ø100/Ø150 [Globe]       |
| Wattage                | 8W / 12W                |
| Light Distribution     | Direct                  |
| Body Finish            | Powder Coated           |
| Optics                 | Glass Globe             |
| Driver Mount           | Integrated              |
| Thermal Management     | Passive Cooling         |
| Input Voltage          | 180 - 280 AC 50Hz       |
| Driver Control         | Constant Current Driver |
| Control                | Switch / DALI / Analog  |
| Connection             | Plug-in Type Pre-wired  |
| Appliance Class        | Class 2                 |
| Ingress Protection     | IP40                    |
| Photobiological Safety | RG 0 - No Risk          |
| Ambient Temperature    | 0 to +50° C             |
| LED                    | Medium Power LED        |