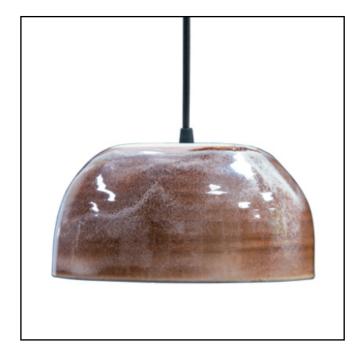

## **Technical Specifications**

| Product Code                                                                  | CLIA                                       |
|-------------------------------------------------------------------------------|--------------------------------------------|
| Housing Material                                                              | Ceramic                                    |
| Environment                                                                   | Indoor                                     |
| Mounting                                                                      | Suspended                                  |
| Size                                                                          | Ø240                                       |
| Wattage                                                                       | 10W                                        |
| Light Distribution                                                            | Direct                                     |
| Body Finish                                                                   | Ceramic                                    |
| Thermal Management                                                            | Passive Cooling                            |
| Input Voltage                                                                 | 220 - 240 AC 50Hz                          |
| Control                                                                       | Switch                                     |
|                                                                               |                                            |
| Connection                                                                    | Plug-in Type Pre-wired                     |
| Connection  Appliance Class                                                   | Plug-in Type Pre-wired Class 2             |
| -                                                                             |                                            |
| Appliance Class                                                               | Class 2                                    |
| Appliance Class Ingress Protection                                            | Class 2                                    |
| Appliance Class Ingress Protection Photobiological Safety                     | Class 2 IP40 RG 0 - No Risk                |
| Appliance Class Ingress Protection Photobiological Safety Ambient Temperature | Class 2  IP40  RG 0 - No Risk  0 to +50° C |