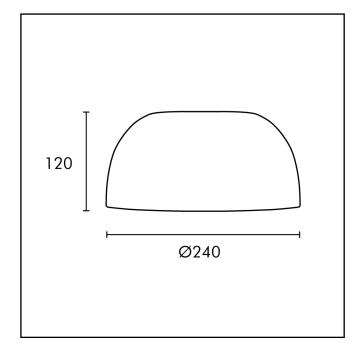

## **Technical Specifications**

| Product Code                                                                  | CLIA                                       |
|-------------------------------------------------------------------------------|--------------------------------------------|
| Housing Material                                                              | Ceramic                                    |
| Environment                                                                   | Indoor                                     |
| Mounting                                                                      | Suspended                                  |
| Size                                                                          | Ø240                                       |
| Wattage                                                                       | 10W                                        |
| Light Distribution                                                            | Direct                                     |
| Body Finish                                                                   | Ceramic                                    |
| Thermal Management                                                            | Passive Cooling                            |
| Input Voltage                                                                 | 220 - 240 AC 50Hz                          |
| Control                                                                       | Switch                                     |
|                                                                               |                                            |
| Connection                                                                    | Plug-in Type Pre-wired                     |
| Connection  Appliance Class                                                   | Plug-in Type Pre-wired Class 2             |
| -                                                                             |                                            |
| Appliance Class                                                               | Class 2                                    |
| Appliance Class Ingress Protection                                            | Class 2                                    |
| Appliance Class Ingress Protection Photobiological Safety                     | Class 2 IP40 RG 0 - No Risk                |
| Appliance Class Ingress Protection Photobiological Safety Ambient Temperature | Class 2  IP40  RG 0 - No Risk  0 to +50° C |