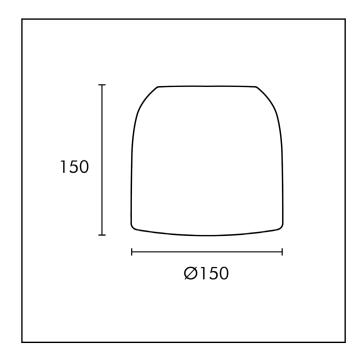

## **SERA - 5 Technical Specifications**

| Product Code           | CLIE                   |
|------------------------|------------------------|
| Housing Material       | Ceramic                |
| Environment            | Indoor                 |
| Mounting               | Suspended              |
| Size                   | Ø150                   |
| Wattage                | 10W                    |
| Light Distribution     | Direct                 |
| Body Finish            | Ceramic                |
| Thermal Management     | Passive Cooling        |
| Input Voltage          | 220 - 240 AC 50Hz      |
| Control                | Switch                 |
| Connection             | Plug-in Type Pre-wired |
| Appliance Class        | Class 2                |
| Ingress Protection     | IP40                   |
| Photobiological Safety | RG 0 - No Risk         |
| Ambient Temperature    | 0 to +50° C            |
| Lamp                   | LED Bulb               |
| ССТ                    | 3000K/4000K/6500K      |