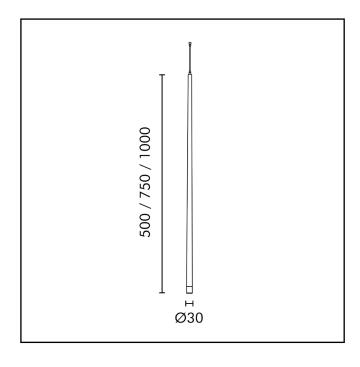

| Product Code       | EX04                    |
|--------------------|-------------------------|
| Housing Material   | Aluminium               |
| Environment        | Indoor                  |
| Mounting           | Ceiling Suspended       |
| Size               | 500 / 750 / 1000        |
| Wattage            | 5W                      |
| Light Distribution | Direct                  |
| Body Finish        | Powder Coated           |
| Optics             | PMMA Diffuser           |
| Driver Mount       | Inside Canopy Cup       |
| Thermal Management | Passive Cooling         |
| Input Voltage      | 180 - 280 AC 50Hz       |
| Driver Control     | Constant Current Driver |
| Control            | Switch / DALI / Analog  |
| Connection         | Plug-in Type Pre-wired  |