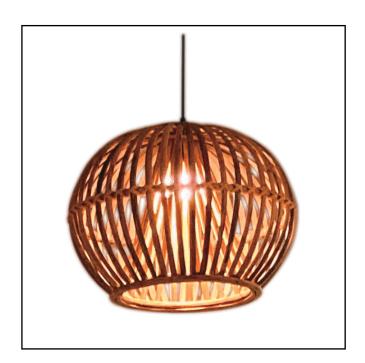

| Product Code                                                                             | WI04                                                                  |
|------------------------------------------------------------------------------------------|-----------------------------------------------------------------------|
| Housing Material                                                                         | Cane                                                                  |
| Environment                                                                              | Indoor                                                                |
| Mounting                                                                                 | Pendant                                                               |
| Size                                                                                     | Ø350                                                                  |
| Wattage                                                                                  | 7W                                                                    |
| Light Distribution                                                                       | Direct                                                                |
| Body Finish                                                                              | Cane                                                                  |
| Thermal Management                                                                       | Passive Cooling                                                       |
|                                                                                          |                                                                       |
| Input Voltage                                                                            | 220 - 240 AC 50Hz                                                     |
| Input Voltage<br>Control                                                                 | 220 - 240 AC 50Hz<br>Switch                                           |
|                                                                                          |                                                                       |
| Control                                                                                  | Switch                                                                |
| Control<br>Connection                                                                    | Switch<br>Plug-in Type Pre-wired                                      |
| Control<br>Connection<br>Appliance Class                                                 | Switch<br>Plug-in Type Pre-wired<br>Class 2                           |
| Control<br>Connection<br>Appliance Class<br>Ingress Protection                           | Switch<br>Plug-in Type Pre-wired<br>Class 2<br>IP40                   |
| Control<br>Connection<br>Appliance Class<br>Ingress Protection<br>Photobiological Safety | Switch<br>Plug-in Type Pre-wired<br>Class 2<br>IP40<br>RG 0 - No Risk |