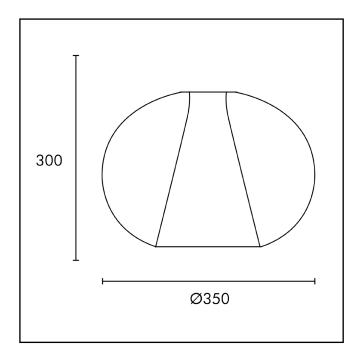

| Product Code                                                                             | WI04                                                                  |
|------------------------------------------------------------------------------------------|-----------------------------------------------------------------------|
| Housing Material                                                                         | Cane                                                                  |
| Environment                                                                              | Indoor                                                                |
| Mounting                                                                                 | Pendant                                                               |
| Size                                                                                     | Ø350                                                                  |
| Wattage                                                                                  | 7W                                                                    |
| Light Distribution                                                                       | Direct                                                                |
| Body Finish                                                                              | Cane                                                                  |
| Thermal Management                                                                       | Passive Cooling                                                       |
|                                                                                          |                                                                       |
| Input Voltage                                                                            | 220 - 240 AC 50Hz                                                     |
| Input Voltage<br>Control                                                                 | 220 - 240 AC 50Hz<br>Switch                                           |
|                                                                                          |                                                                       |
| Control                                                                                  | Switch                                                                |
| Control<br>Connection                                                                    | Switch<br>Plug-in Type Pre-wired                                      |
| Control<br>Connection<br>Appliance Class                                                 | Switch<br>Plug-in Type Pre-wired<br>Class 2                           |
| Control<br>Connection<br>Appliance Class<br>Ingress Protection                           | Switch<br>Plug-in Type Pre-wired<br>Class 2<br>IP40                   |
| Control<br>Connection<br>Appliance Class<br>Ingress Protection<br>Photobiological Safety | Switch<br>Plug-in Type Pre-wired<br>Class 2<br>IP40<br>RG 0 - No Risk |