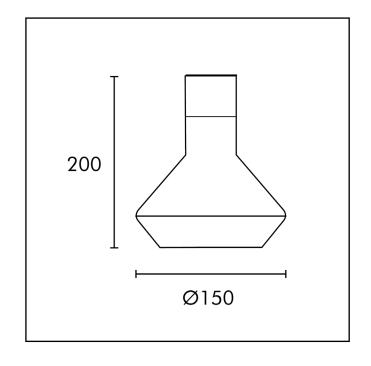

| Product Code                                                                     | CK04                                                      |
|----------------------------------------------------------------------------------|-----------------------------------------------------------|
| Housing Material                                                                 | Cork                                                      |
| Environment                                                                      | Indoor                                                    |
| Mounting                                                                         | Pendant                                                   |
| Size                                                                             | Ø150                                                      |
| Wattage                                                                          | 10W                                                       |
| Light Distribution                                                               | Direct                                                    |
| Body Finish                                                                      | Cork Finish                                               |
| Thermal Management                                                               | Passive Cooling                                           |
|                                                                                  |                                                           |
| Input Voltage                                                                    | 220 - 240 AC 50Hz                                         |
| Input Voltage<br>Control                                                         | 220 - 240 AC 50Hz<br>Switch                               |
|                                                                                  |                                                           |
| Control                                                                          | Switch                                                    |
| Control  Connection                                                              | Switch Plug-in Type Pre-wired                             |
| Control  Connection  Appliance Class                                             | Switch Plug-in Type Pre-wired Class 2                     |
| Control  Connection  Appliance Class  Ingress Protection                         | Switch Plug-in Type Pre-wired Class 2 IP40                |
| Control  Connection  Appliance Class  Ingress Protection  Photobiological Safety | Switch Plug-in Type Pre-wired Class 2 IP40 RG 0 - No Risk |