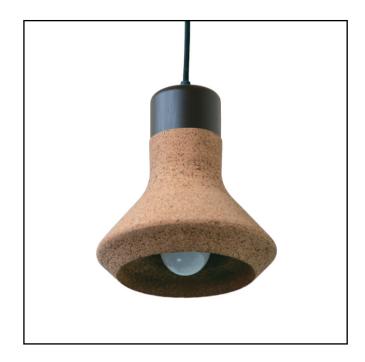

| Product Code                                                                     | CK04                                                      |
|----------------------------------------------------------------------------------|-----------------------------------------------------------|
| Housing Material                                                                 | Cork                                                      |
| Environment                                                                      | Indoor                                                    |
| Mounting                                                                         | Pendant                                                   |
| Size                                                                             | Ø150                                                      |
| Wattage                                                                          | 10W                                                       |
| Light Distribution                                                               | Direct                                                    |
| Body Finish                                                                      | Cork Finish                                               |
| Thermal Management                                                               | Passive Cooling                                           |
|                                                                                  |                                                           |
| Input Voltage                                                                    | 220 - 240 AC 50Hz                                         |
| Input Voltage<br>Control                                                         | 220 - 240 AC 50Hz<br>Switch                               |
|                                                                                  |                                                           |
| Control                                                                          | Switch                                                    |
| Control  Connection                                                              | Switch Plug-in Type Pre-wired                             |
| Control  Connection  Appliance Class                                             | Switch Plug-in Type Pre-wired Class 2                     |
| Control  Connection  Appliance Class  Ingress Protection                         | Switch Plug-in Type Pre-wired Class 2 IP40                |
| Control  Connection  Appliance Class  Ingress Protection  Photobiological Safety | Switch Plug-in Type Pre-wired Class 2 IP40 RG 0 - No Risk |