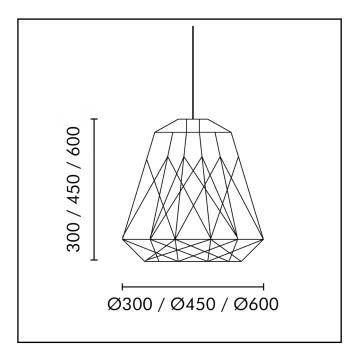

| Product Code           | DS23                   |
|------------------------|------------------------|
| Housing Material       | Aluminium Rod          |
| Environment            | Indoor                 |
| Mounting               | Pendant                |
| Size                   | Ø300 / Ø450 / Ø600     |
| Wattage                | 9W / 12W / 15W         |
| Light Distribution     | Direct                 |
| Body Finish            | Powder Coated          |
| Thermal Management     | Passive Cooling        |
| Input Voltage          | 230 - 240 AC 50Hz      |
| Control                | Switch                 |
| Connection             | Plug-in Type Pre-wired |
| Appliance Class        | Class 2                |
| Ingress Protection     | IP40                   |
| Photobiological Safety | RG 0 - No Risk         |
| Ambient Temperature    | 0 to +50° C            |
| Lamp                   | Filament Bulb          |
| ССТ                    | 3000K/6500K            |