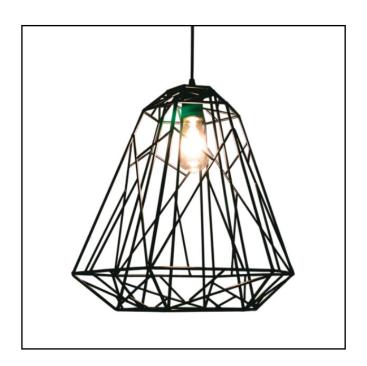

| Product Code           | DS23                   |
|------------------------|------------------------|
| Housing Material       | Aluminium Rod          |
| Environment            | Indoor                 |
| Mounting               | Pendant                |
| Size                   | Ø300 / Ø450 / Ø600     |
| Wattage                | 9W / 12W / 15W         |
| Light Distribution     | Direct                 |
| Body Finish            | Powder Coated          |
| Thermal Management     | Passive Cooling        |
| Input Voltage          | 230 - 240 AC 50Hz      |
| Control                | Switch                 |
| Connection             | Plug-in Type Pre-wired |
| Appliance Class        | Class 2                |
| Ingress Protection     | IP40                   |
| Photobiological Safety | RG 0 - No Risk         |
| Ambient Temperature    | 0 to +50° C            |
| Lamp                   | Filament Bulb          |
| ССТ                    | 3000K/6500K            |