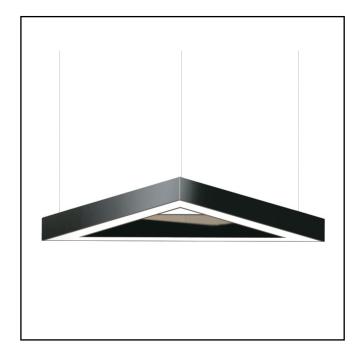

## TREKANT - C

**Technical Specifications** 

| Product Code       | GS14                                           |
|--------------------|------------------------------------------------|
| Housing Material   | Aluminium                                      |
| Environment        | Indoor                                         |
| Mounting           | Suspended / Recessed<br>/ Surface Mounted      |
| Size               | 450 / 600 / 900 / 1200<br>/ 1500 / 1800 / 2400 |
| Wattage            | 30W / 40W / 60W / 100W / 120W / 150W / 200W    |
| Light Distribution | Direct / Indirect / Direct & Indirect          |
| Body Finish        | Powder Coated                                  |
| Optics             | PMMA Diffuser                                  |
| Driver Mount       | Inside Canopy Cup<br>/ On Luminaire            |
| Thermal Management | Passive Cooling                                |
| Input Voltage      | 180 - 280 AC 50Hz                              |
| Driver Control     | Constant Current Driver                        |
| Control            | Switch / DALI / Analog                         |
| Connection         | Plug-in Type Pre-wired                         |