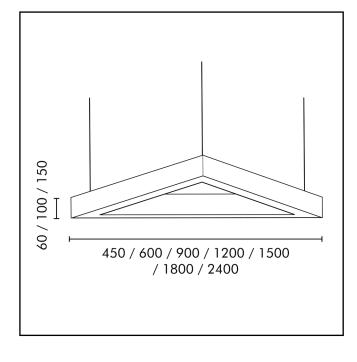

## TREKANT - C

**Technical Specifications** 

| Product Code       | GS14                                           |
|--------------------|------------------------------------------------|
| Housing Material   | Aluminium                                      |
| Environment        | Indoor                                         |
| Mounting           | Suspended / Recessed<br>/ Surface Mounted      |
| Size               | 450 / 600 / 900 / 1200<br>/ 1500 / 1800 / 2400 |
| Wattage            | 30W / 40W / 60W / 100W / 120W / 150W / 200W    |
| Light Distribution | Direct / Indirect / Direct & Indirect          |
| Body Finish        | Powder Coated                                  |
| Optics             | PMMA Diffuser                                  |
| Driver Mount       | Inside Canopy Cup<br>/ On Luminaire            |
| Thermal Management | Passive Cooling                                |
| Input Voltage      | 180 - 280 AC 50Hz                              |
| Driver Control     | Constant Current Driver                        |
| Control            | Switch / DALI / Analog                         |
| Connection         | Plug-in Type Pre-wired                         |