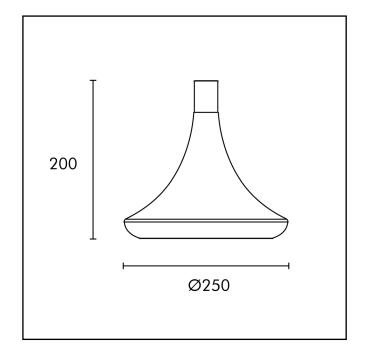

## **Technical Specifications**

| Product Code           | CC7A                   |
|------------------------|------------------------|
| Housing Material       | Concrete               |
| Environment            | Indoor                 |
| Mounting               | Suspended              |
| Size                   | Ø250                   |
| Wattage                | 10W                    |
| Light Distribution     | Direct                 |
| Body Finish            | Concrete               |
| Thermal Management     | Passive Cooling        |
| Input Voltage          | 220 - 240 AC 50Hz      |
| Control                | Switch                 |
| Connection             | Plug-in Type Pre-wired |
| Appliance Class        | Class 2                |
| Ingress Protection     | IP40                   |
| Photobiological Safety | RG 0 - No Risk         |
| Ambient Temperature    | 0 to +50° C            |
| Lamp                   | LED Bulb               |
| ССТ                    | 3000K/4000K/6500K      |
|                        |                        |