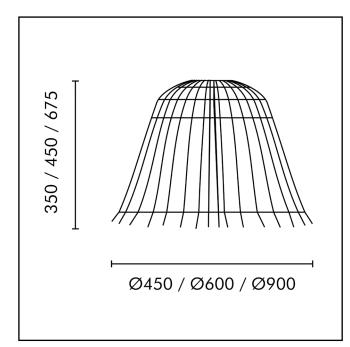

| Product Code                                                                             | JT04                                                                  |
|------------------------------------------------------------------------------------------|-----------------------------------------------------------------------|
| Housing Material                                                                         | Metal Frame                                                           |
| Environment                                                                              | Indoor                                                                |
| Mounting                                                                                 | Pendant                                                               |
| Size                                                                                     | Ø450 / Ø600 / Ø900                                                    |
| Wattage                                                                                  | 9W / 12W / 15W                                                        |
| Light Distribution                                                                       | Direct                                                                |
| Body Finish                                                                              | Jute Finish                                                           |
| Thermal Management                                                                       | Passive Cooling                                                       |
| Input Voltage                                                                            | 220 - 240 AC 50Hz                                                     |
|                                                                                          |                                                                       |
| Control                                                                                  | Switch                                                                |
|                                                                                          |                                                                       |
| Control                                                                                  | Switch                                                                |
| Control<br>Connection                                                                    | Switch<br>Plug-in Type Pre-wired                                      |
| Control<br>Connection<br>Appliance Class                                                 | Switch<br>Plug-in Type Pre-wired<br>Class 2                           |
| Control<br>Connection<br>Appliance Class<br>Ingress Protection                           | Switch<br>Plug-in Type Pre-wired<br>Class 2<br>IP40                   |
| Control<br>Connection<br>Appliance Class<br>Ingress Protection<br>Photobiological Safety | Switch<br>Plug-in Type Pre-wired<br>Class 2<br>IP40<br>RG 0 - No Risk |