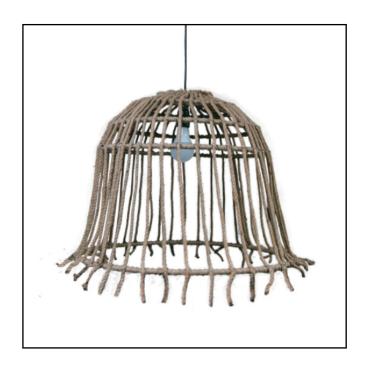

| Product Code                                                                             | JT04                                                                  |
|------------------------------------------------------------------------------------------|-----------------------------------------------------------------------|
| Housing Material                                                                         | Metal Frame                                                           |
| Environment                                                                              | Indoor                                                                |
| Mounting                                                                                 | Pendant                                                               |
| Size                                                                                     | Ø450 / Ø600 / Ø900                                                    |
| Wattage                                                                                  | 9W / 12W / 15W                                                        |
| Light Distribution                                                                       | Direct                                                                |
| Body Finish                                                                              | Jute Finish                                                           |
| Thermal Management                                                                       | Passive Cooling                                                       |
| Input Voltage                                                                            | 220 - 240 AC 50Hz                                                     |
|                                                                                          |                                                                       |
| Control                                                                                  | Switch                                                                |
|                                                                                          |                                                                       |
| Control                                                                                  | Switch                                                                |
| Control<br>Connection                                                                    | Switch<br>Plug-in Type Pre-wired                                      |
| Control<br>Connection<br>Appliance Class                                                 | Switch<br>Plug-in Type Pre-wired<br>Class 2                           |
| Control<br>Connection<br>Appliance Class<br>Ingress Protection                           | Switch<br>Plug-in Type Pre-wired<br>Class 2<br>IP40                   |
| Control<br>Connection<br>Appliance Class<br>Ingress Protection<br>Photobiological Safety | Switch<br>Plug-in Type Pre-wired<br>Class 2<br>IP40<br>RG 0 - No Risk |